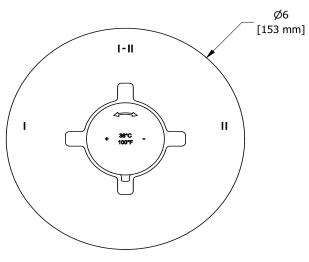

## **Descriptions**

- R23, R23-SPEX or R23-EX rough required to complete
- Trim only
- Thermostatic/pressure balance coaxial cartridge with check valves
- 4 positions (OFF, 1, 1 and 2, 2) share