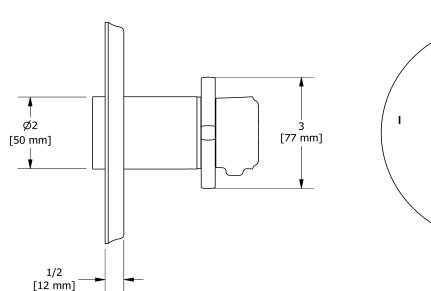

## **Descriptions**

- R23, R23-SPEX or R23-EX rough required to complete
- Trim only
- Thermostatic/pressure balance coaxial cartridge with check valves
- 4 positions (OFF, 1, 1 and 2, 2) share