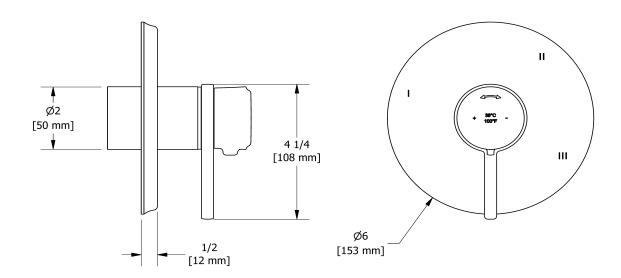

# **Descriptions**

- R45, R45-SPEX or R45-EX rough required to complete
- Thermostatic/pressure balance coaxial cartridge with check valves
- Trim only
- 6 positions (OFF, 1, 1 and 2, 2, 2 and 3, 3) share