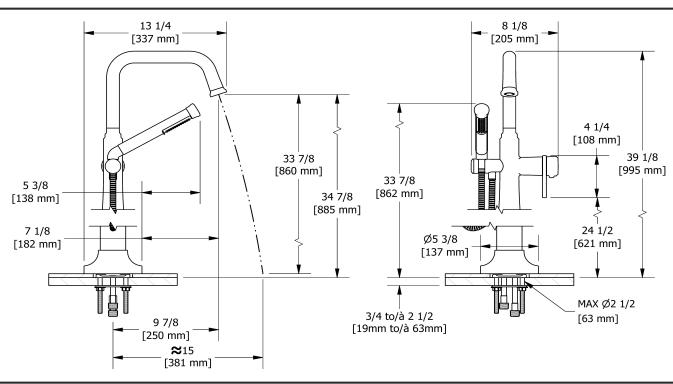

2-way Type T (thermostatic) coaxial floor-mount tub filler with hand shower

#### TMMSO39J



# **Specifications**

## **Descriptions**

- 2 check valves
- Trim only
- 1-jet hand shower/scale-free
- Thermostatic coaxial cartridge with check valves

#### Available colors

- C : Chrome
- CBK : Chrome/Black
- BN: Brushed Nickel (PVD)
- BNBK: Brushed Nickel (PVD)/Black
- PN: Polished Nickel (PVD)
- PNBK: Polished Nickel (PVD)/Black

#### **Certifications**

- CSA B125.1
- ASME A112.18.1
- ASSE 1016
- ADA





Sizes, models and finishes may differ from thoses presented.

#### Warranty

This **Riobel Inc.** product you have purchased carries a Limited Lifetime Warranty on the chrome, PVD finish, blacks and all working parts and is guaranteed from the initial purchase date against all manufacturing defects. All other finishes, including plastic components, are guaranteed for one year. All electric and/or electronic parts are covered by a 5-year limited warranty.

### **Customer Service**