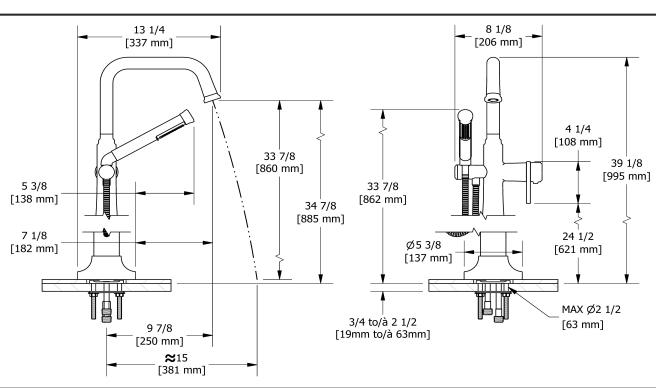

# **Specifications**

# **Descriptions**

- 2 check valves
- Trim only
- 1-jet hand shower/scale-free
- Thermostatic coaxial cartridge with check valves