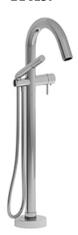

2-way Type T (thermostatic) coaxial floor-mount tub filler with hand shower trim

## **TPA39**