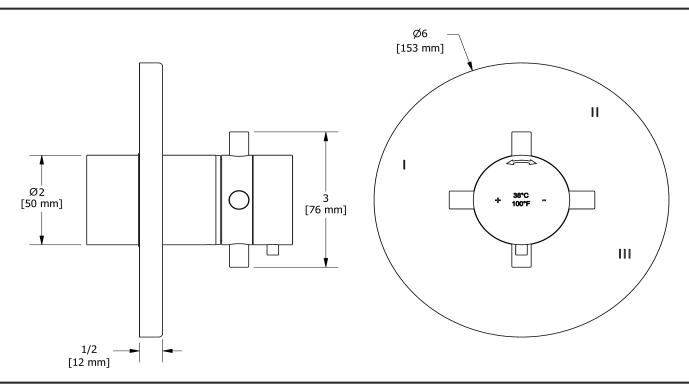

## **Descriptions**

- R45, R45-SPEX or R45-EX rough required to complete
- Thermostatic/pressure balance coaxial cartridge with check valves
- Trim only
- 6 positions (OFF, 1, 1 and 2, 2, 2 and 3, 3) share