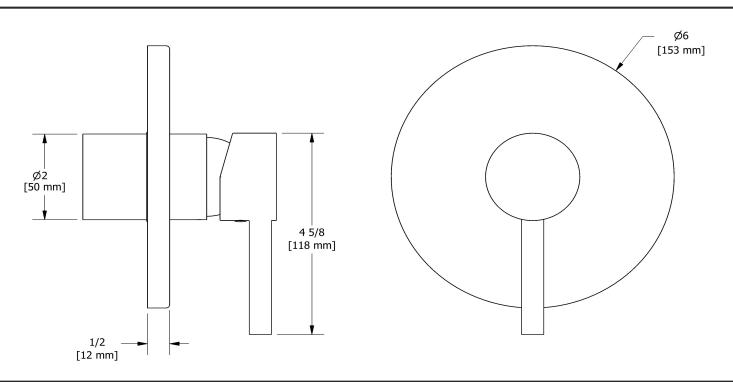

Type P (pressure balance) valve trim **TPATM51** 



# **Specifications**

# **Descriptions**

- Double action: flow and temperature control
- Ceramic cartridge and balancing spool with check valves
- Trim only
- R51, R51-SPEX or R51-EX rough required to complete

## Available colors

- C : Chrome
- BN: Brushed Nickel (PVD)
- PN: Polished Nickel (PVD)

### **Certifications**

- CSA B125.1
- ASME A112.18.1
- ASSE 1016
- CMR248 Approval
- ADA





Sizes, models and finishes may differ from thoses presented.

#### Warranty

This **Riobel Inc.** product you have purchased carries a Limited Lifetime Warranty on the chrome, PVD finish, blacks and all working parts and is guaranteed from the initial purchase date against all manufacturing defects. All other finishes, including plastic components, are guaranteed for one year. All electric and/or electronic parts are covered by a 5-year limited warranty.

#### **Customer Service**

Ontario, West Canada: 888-287-5354 Quebec, Maritimes, United States: 866-473-8442