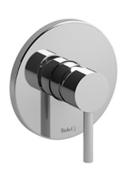

Type P (pressure balance) valve trim **TPATM51** 

# **Descriptions**

- Double action: flow and temperature control
- Ceramic cartridge and balancing spool with check valves
- Trim only
- R51, R51-SPEX or R51-EX rough required to complete

## Available colors

- C : Chrome
- BN: Brushed Nickel (PVD)
- PN: Polished Nickel (PVD)