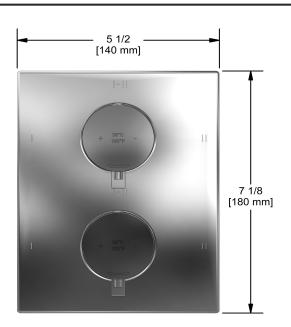

# **Specifications**

## **Description**

• Trim only

### Available colors

• C : Chrome

• BN : Brushed Nickel (PVD)

#### Certifications

- CSA B125.1
- ASME A112.18.1
- ASSE 1016
- CMR248 Approval

cUPC®





#### Sizes, models and finishes may differ from thoses presented.

#### Warranty

This **Riobel Inc.** product you have purchased carries a Limited Lifetime Warranty on the chrome, PVD finish, blacks and all working parts and is guaranteed from the initial purchase date against all manufacturing defects. All other finishes, including plastic components, are guaranteed for one year. All electric and/or electronic parts are covered by a 5-year limited warranty.

#### **Customer Service**

Ontario, West Canada: 888-287-5354 Quebec, Maritimes, United States: 866-473-8442