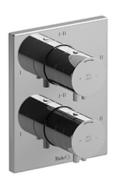

## **Description**

• Trim only

### Available colors

• C : Chrome

• BN : Brushed Nickel (PVD)