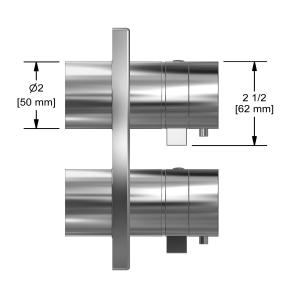

# **Specifications**

## **Description**

• Trim only

### Available colors

• C : Chrome

• BN : Brushed Nickel (PVD)

#### Certifications

- CSA B125.1
- ASME A112.18.1
- ASSE 1016
- CMR248 Approval

cUPC®





#### Sizes, models and finishes may differ from thoses presented.

#### Warranty

This **Riobel Inc.** product you have purchased carries a Limited Lifetime Warranty on the chrome, PVD finish, blacks and all working parts and is guaranteed from the initial purchase date against all manufacturing defects. All other finishes, including plastic components, are guaranteed for one year. All electric and/or electronic parts are covered by a 5-year limited warranty.

#### **Customer Service**

Ontario, West Canada: 888-287-5354 Quebec, Maritimes, United States: 866-473-8442