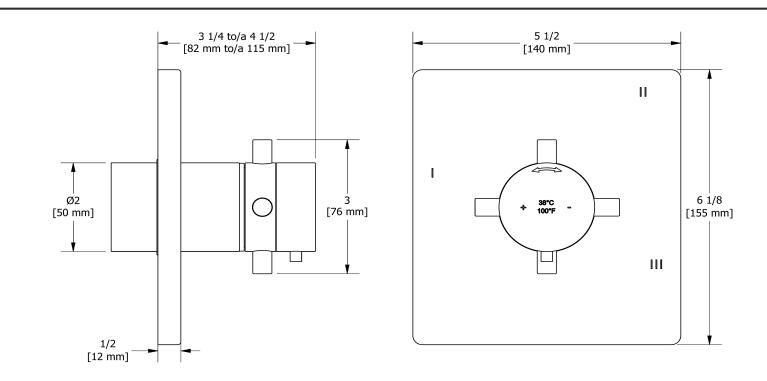

3-way no share Type T/P coaxial valve trim **TPATQ47**+

# Descriptions

- 6 positions (OFF, 1, 1 and 2, 2, 2 and 3, 3) share
- Trim only
- Thermostatic/pressure balance coaxial cartridge with check valves
- R45, R45-SPEX or R45-EX rough required to complete