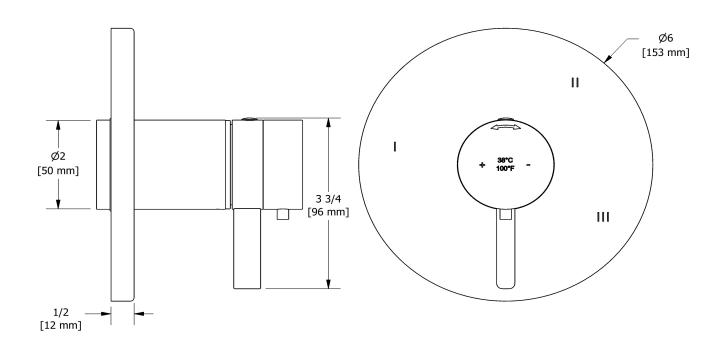

## **Descriptions**

- R45, R45-SPEX or R45-EX rough required to complete
- 6 positions (OFF, 1, 1 and 2, 2, 2 and 3, 3) share
- Thermostatic/pressure balance coaxial cartridge with check valves
- Trim only