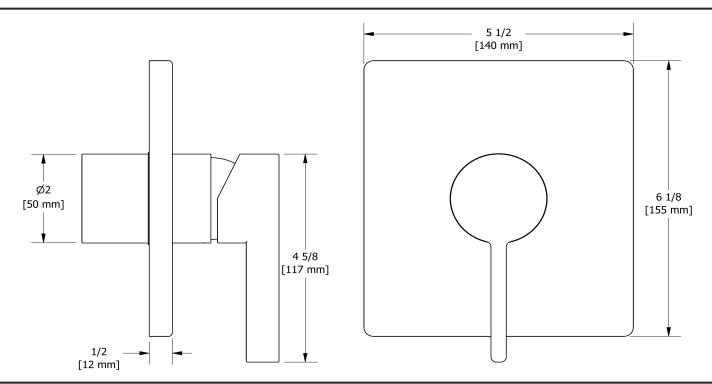

Type P (pressure balance) valve trim **TPXTQ51** 

## **Descriptions**

- R51, R51-SPEX or R51-EX rough required to complete
- Trim only
- Ceramic cartridge and balancing spool with check valves
- Double action: flow and temperature control