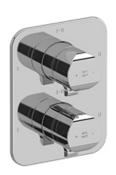

# **Specifications**

## **Description**

• Trim only

### Available colors

• C : Chrome

• PN : Polished Nickel (PVD)

#### Certifications

- CSA B125.1
- ASME A112.18.1
- ASSE 1016
- CMR248 Approval

**CUPC®** 





#### Sizes, models and finishes may differ from thoses presented.

#### Warranty

This **Riobel Inc.** product you have purchased carries a Limited Lifetime Warranty on the chrome, PVD finish, blacks and all working parts and is guaranteed from the initial purchase date against all manufacturing defects. All other finishes, including plastic components, are guaranteed for one year. All electric and/or electronic parts are covered by a 5-year limited warranty.

#### **Customer Service**

Ontario, West Canada: 888-287-5354 Quebec, Maritimes, United States: 866-473-8442