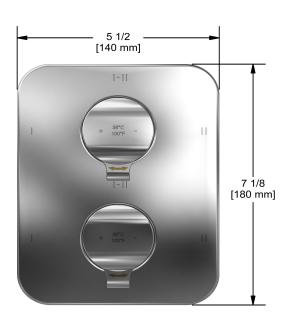

# **Specifications**

## **Description**

• Trim only

### Available colors

• C : Chrome

• PN : Polished Nickel (PVD)

#### Certifications

- CSA B125.1
- ASME A112.18.1
- ASSE 1016
- CMR248 Approval

**CUPC®** 





#### Sizes, models and finishes may differ from thoses presented.

#### Warranty

This **Riobel Inc.** product you have purchased carries a Limited Lifetime Warranty on the chrome, PVD finish, blacks and all working parts and is guaranteed from the initial purchase date against all manufacturing defects. All other finishes, including plastic components, are guaranteed for one year. All electric and/or electronic parts are covered by a 5-year limited warranty.

#### **Customer Service**

Ontario, West Canada: 888-287-5354 Quebec, Maritimes, United States: 866-473-8442