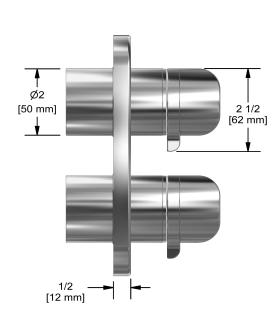

# **Specifications**

## **Description**

• Trim only

### Available colors

• C : Chrome

• PN : Polished Nickel (PVD)

#### Certifications

- CSA B125.1
- ASME A112.18.1
- ASSE 1016
- CMR248 Approval

**CUPC®** 





#### Sizes, models and finishes may differ from thoses presented.

#### Warranty

This **Riobel Inc.** product you have purchased carries a Limited Lifetime Warranty on the chrome, PVD finish, blacks and all working parts and is guaranteed from the initial purchase date against all manufacturing defects. All other finishes, including plastic components, are guaranteed for one year. All electric and/or electronic parts are covered by a 5-year limited warranty.

#### **Customer Service**

Ontario, West Canada: 888-287-5354 Quebec, Maritimes, United States: 866-473-8442