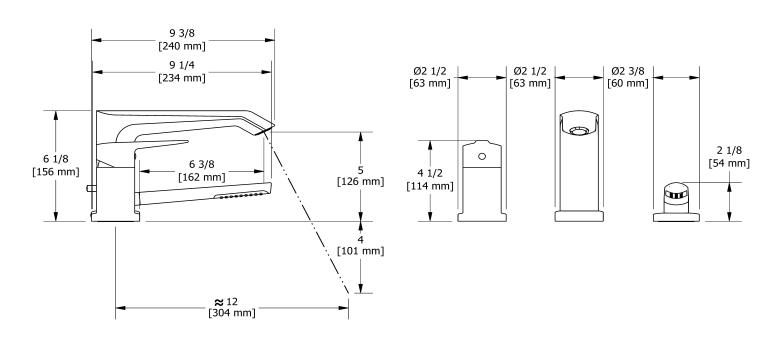

3-piece Type P (pressure balance) deck-mount tub filler with hand shower trim **TVY16** 



# **Specifications**

# **Descriptions**

- 1-jet hand shower/scale-free
- Trim only
- Available summer 2016

## Available colors

• C : Chrome

#### **Certifications**

- CSA B125.1
- ASME A112.18.1
- ASSE 1016
- CMR248 Approval
- ADA





Sizes, models and finishes may differ from thoses presented.

### Warranty

This **Riobel Inc.** product you have purchased carries a Limited Lifetime Warranty on the chrome, PVD finish, blacks and all working parts and is guaranteed from the initial purchase date against all manufacturing defects. All other finishes, including plastic components, are guaranteed for one year. All electric and/or electronic parts are covered by a 5-year limited warranty.

#### **Customer Service**

Ontario, West Canada: 888-287-5354 Quebec, Maritimes, United States: 866-473-8442