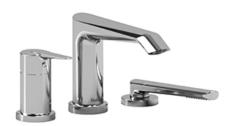

3-piece Type P (pressure balance) deck-mount tub filler with hand shower trim **TVY16** 

# **Descriptions**

- 1-jet hand shower/scale-free
- Trim only
- Available summer 2016