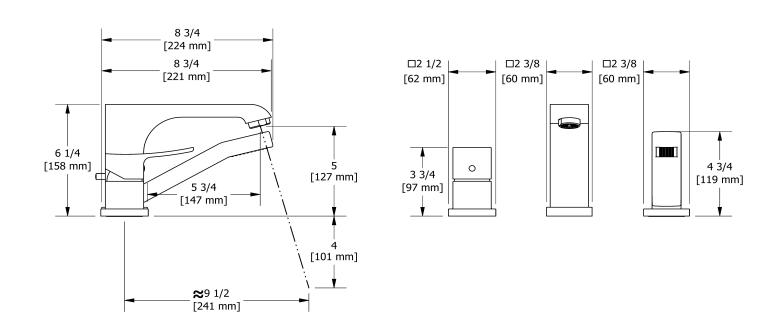

3-piece deck-mount tub filler with hand shower trim **TZO10** 

# Specifications