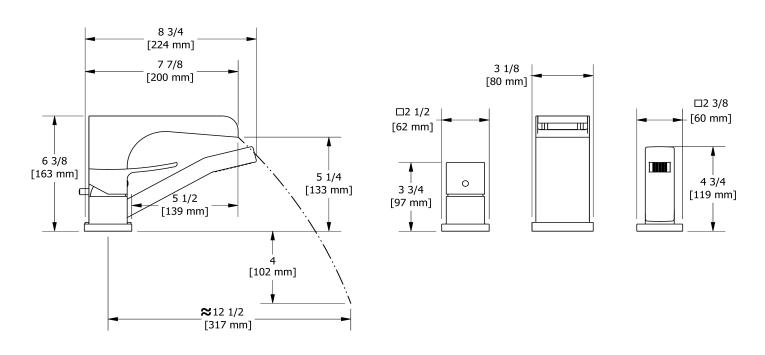

3-piece deck-mount tub filler with hand shower trim **TZOOP10** 

# Specifications

## Descriptions

- Trim only
- 1-jet hand shower/scale-free
- Available summer 2016

#### Available colors

• C : Chrome

#### Certifications

- CSA B125.1
- ASME A112.18.1
- ASSE 1016
- CMR248 Approval
- ADA





#### Sizes, models and finishes may differ from thoses presented.

### Warranty

This **Riobel Inc.** product you have purchased carries a Limited Lifetime Warranty on the chrome, PVD finish, blacks and all working parts and is guaranteed from the initial purchase date against all <u>manufacturing defects</u>. All other finishes, including plastic components, are guaranteed for one year. All electric and/or electronic parts are covered by a 5-year limited warranty.

#### **Customer Service**

Ontario, West Canada : 888-287-5354 Quebec, Maritimes, United States : 866-473-8442