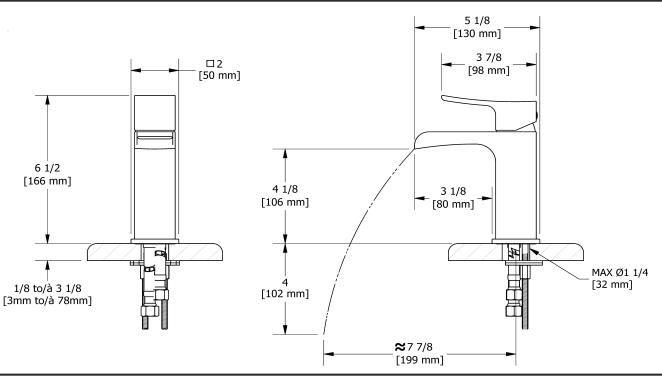

Single hole lavatory open spout faucet **ZSOP01** 







# **Specifications**

## **Descriptions**

- Push drain
- 3/8" speedway compression
- Ceramic cartridge

### Available colors

- C : Chrome
- BN: Brushed Nickel (PVD)

### Available flows

- 5.7 L/min, 1.5 gpm (US) 60psi \*
- 3.7 L/min, 1 gpm (US) 60psi ( **ZSOP01-10** )

\*EPA certification applicable to the indicated model only\*

#### **Certifications**

- CSA B125.1
- NSF/ANSI standard 61 and 372
- ASME A112.18.1
- CMR248 Approval
- ADA



Sizes, models and finishes may differ from thoses presented.

#### Warranty

This **Riobel Inc.** product you have purchased carries a Limited Lifetime Warranty on the chrome, PVD finish, blacks and all working parts and is guaranteed from the initial purchase date against all manufacturing defects. All other finishes, including plastic components, are guaranteed for one year. All electric and/or electronic parts are covered by a 5-year limited warranty.

#### **Customer Service**