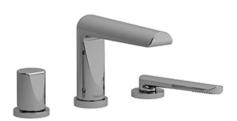

3-piece Type P (pressure balance) deck-mount tub filler with hand shower trim **TPB66** 

## **Descriptions**

- 1-jet hand shower/scale-free
- Trim only