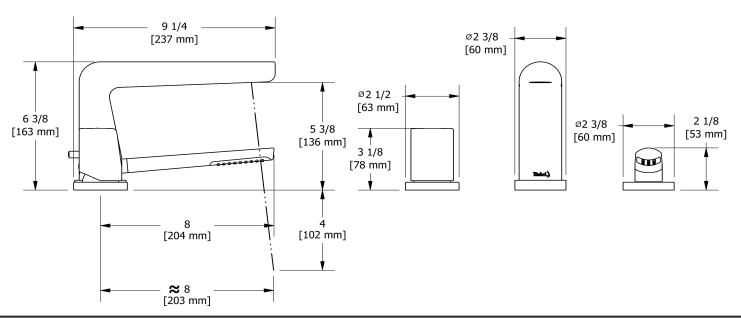

3-piece Type P (pressure balance) deck-mount tub filler with hand shower trim **TPB66** 

## **Descriptions**

- 1-jet hand shower/scale-free
- Trim only