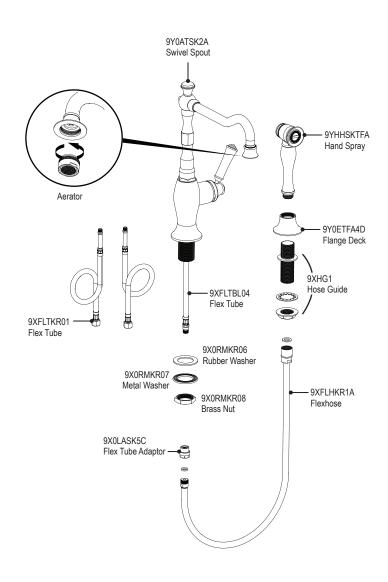

## **ASSEMBLY INSTRUCTION**

8LRVL

SINGLE CONTROL KITCHEN SET WITH HAND SPRAY

8LRVL