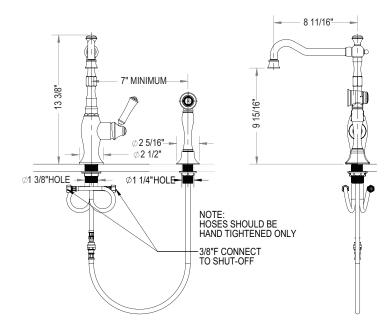

## **ASSEMBLY INSTRUCTION**

8LRVL

SINGLE CONTROL KITCHEN SET WITH HAND SPRAY

8LRVL