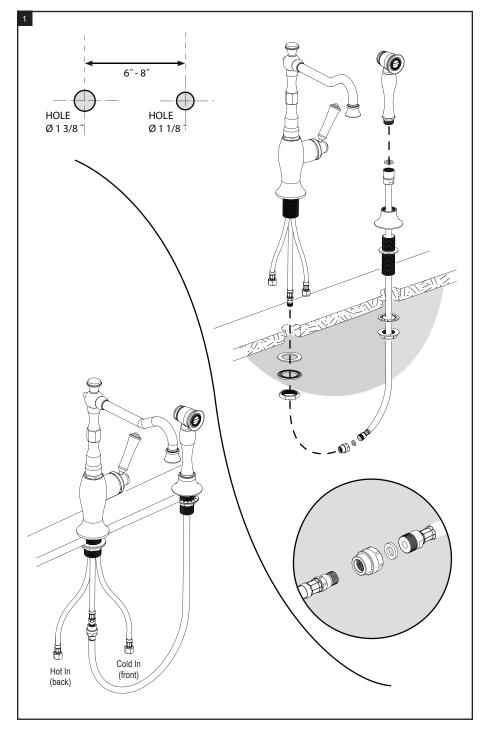

## **ASSEMBLY INSTRUCTION**

8LRVL

SINGLE CONTROL KITCHEN SET WITH HAND SPRAY

8LRVL

### REMOVAL OF FAUCET:

Always turn the water supply off before removing the existing faucet or disassembling a valve. Open both faucet handles to relieve water pressure and to ensure that the water has been successfully turned off.