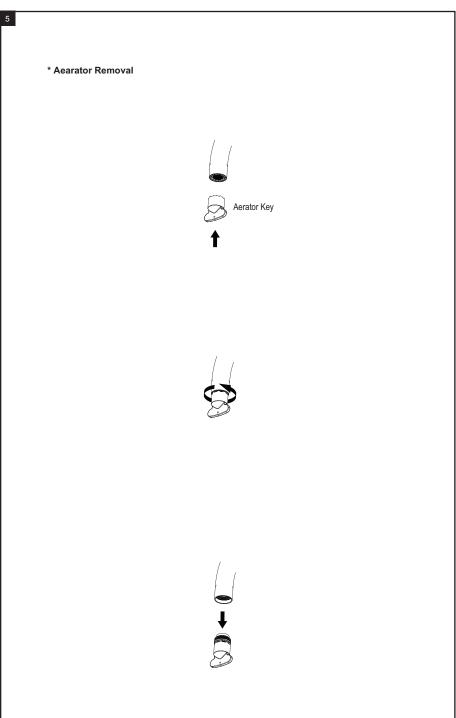

## **ASSEMBLY INSTRUCTION**

1JLAL

WALL MOUNT SINGLE CONTROL LAVATORY SET

1JLAL