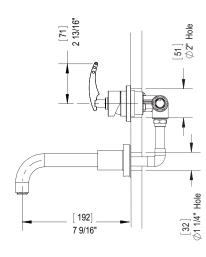

## **ASSEMBLY INSTRUCTION**

1JLAL

WALL MOUNT SINGLE CONTROL LAVATORY SET

1JLAL