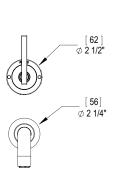

## **ASSEMBLY INSTRUCTION**

1JLAL

WALL MOUNT SINGLE CONTROL LAVATORY SET

1JLAL