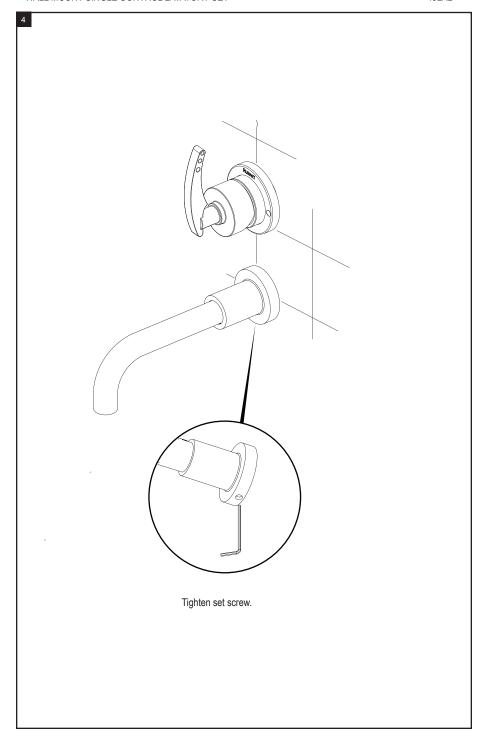

## **ASSEMBLY INSTRUCTION**

1JLAL

WALL MOUNT SINGLE CONTROL LAVATORY SET

1JLAL