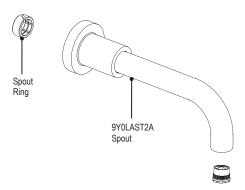

## **ASSEMBLY INSTRUCTION**

1JLAL

WALL MOUNT SINGLE CONTROL LAVATORY SET

1JLAL