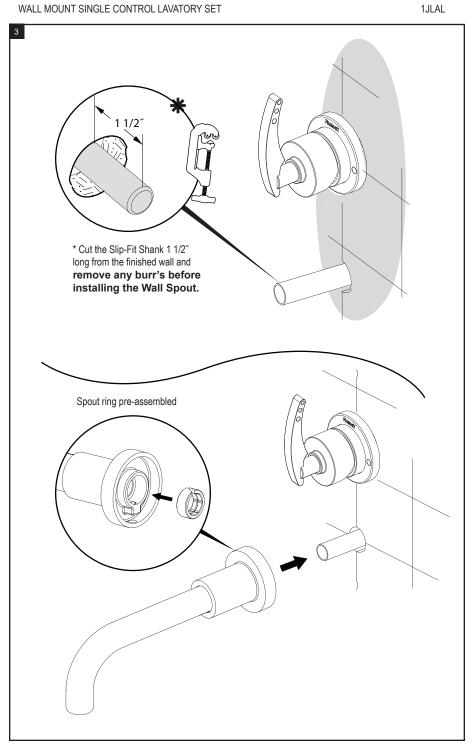

## **ASSEMBLY INSTRUCTION**

1JLAL

WALL MOUNT SINGLE CONTROL LAVATORY SET

1JLAL