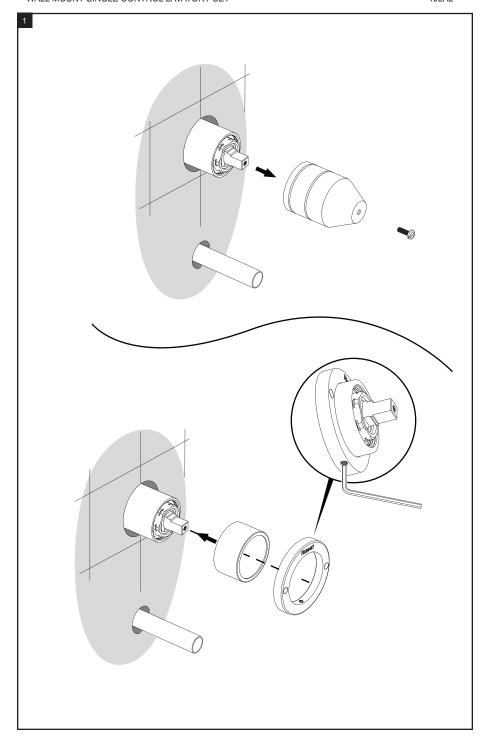

## **ASSEMBLY INSTRUCTION**

1JLAL

WALL MOUNT SINGLE CONTROL LAVATORY SET

1JLAL