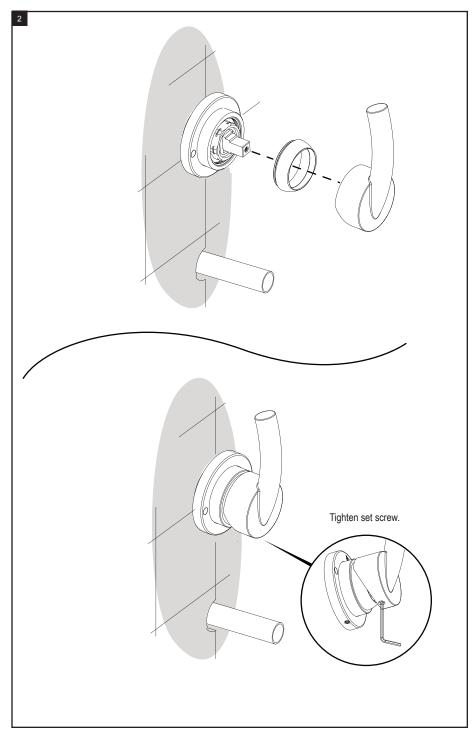

## **ASSEMBLY INSTRUCTION**

1JLAL

WALL MOUNT SINGLE CONTROL LAVATORY SET

1JLAL