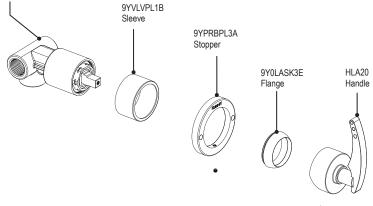

## **ASSEMBLY INSTRUCTION**

1JLAL

WALL MOUNT SINGLE CONTROL LAVATORY SET

1JLAL