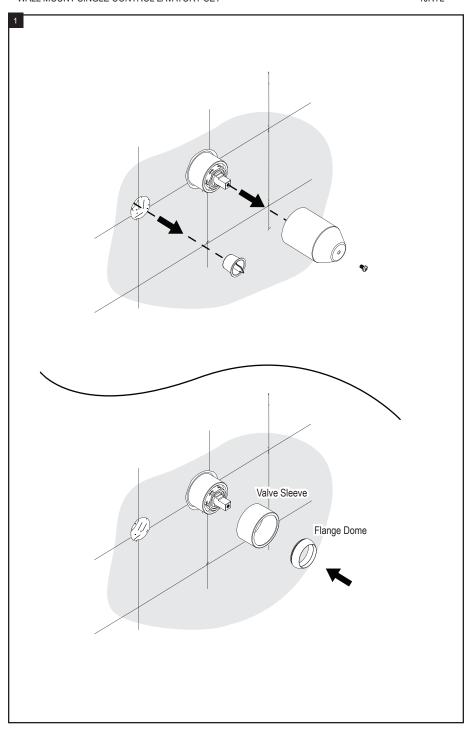

# **ASSEMBLY INSTRUCTION**

1JRTL

WALL MOUNT SINGLE CONTROL LAVATORY SET

1JRTL