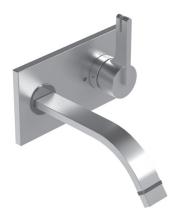

## FEATURES:

- Brass construction with choice of 21 finishes
- Single Control Lever Handle
- Ceramic Disk Cartridge Volume & Temperature control 1/2 \* NPT connection 1.0 gpm @ 60 psi