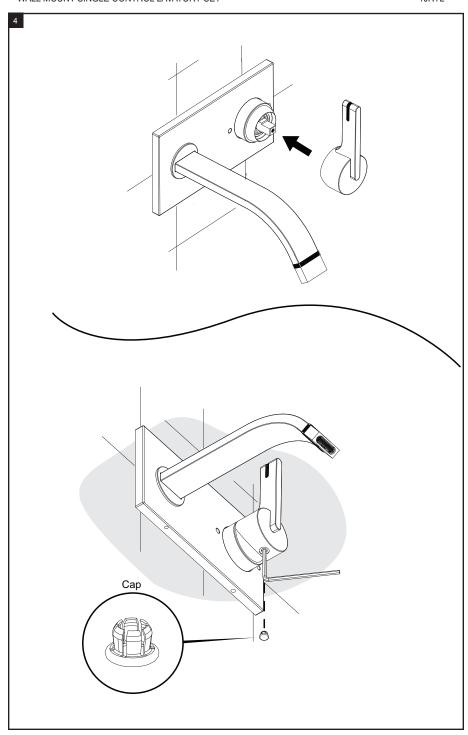

# **ASSEMBLY INSTRUCTION**

1JRTL

WALL MOUNT SINGLE CONTROL LAVATORY SET

1JRTL