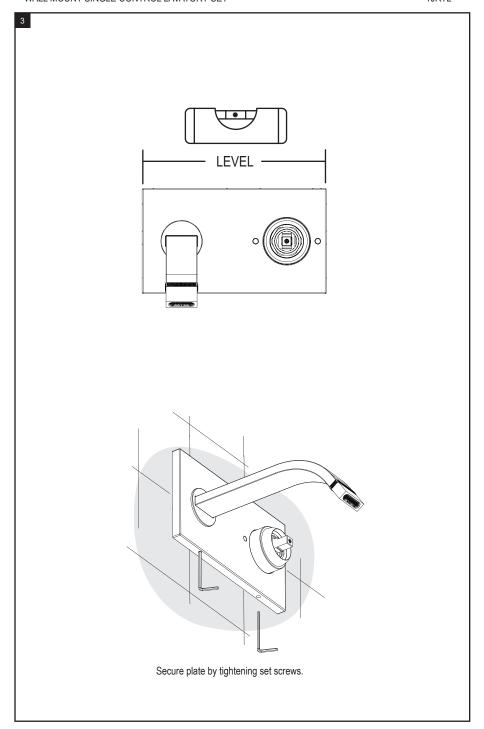

# **ASSEMBLY INSTRUCTION**

1JRTL

WALL MOUNT SINGLE CONTROL LAVATORY SET

1JRTL