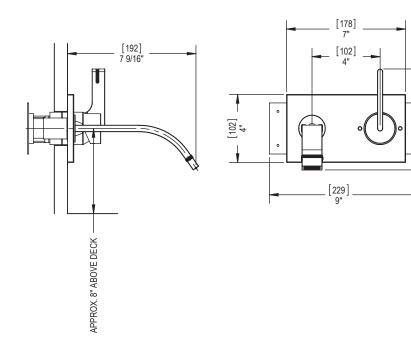

## FEATURES:

- Brass construction with choice of 21 finishes
- Single Control Lever Handle
- Ceramic Disk Cartridge Volume & Temperature control 1/2 \* NPT connection 1.0 gpm @ 60 psi