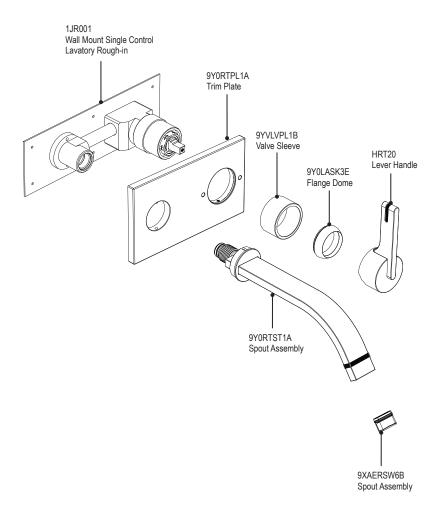

# **ASSEMBLY INSTRUCTION**

1JRTL

WALL MOUNT SINGLE CONTROL LAVATORY SET

1JRTL