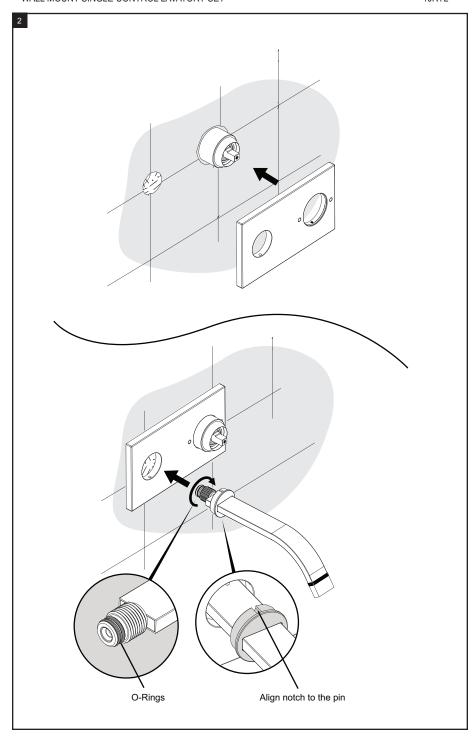

# **ASSEMBLY INSTRUCTION**

1JRTL

WALL MOUNT SINGLE CONTROL LAVATORY SET

1JRTL