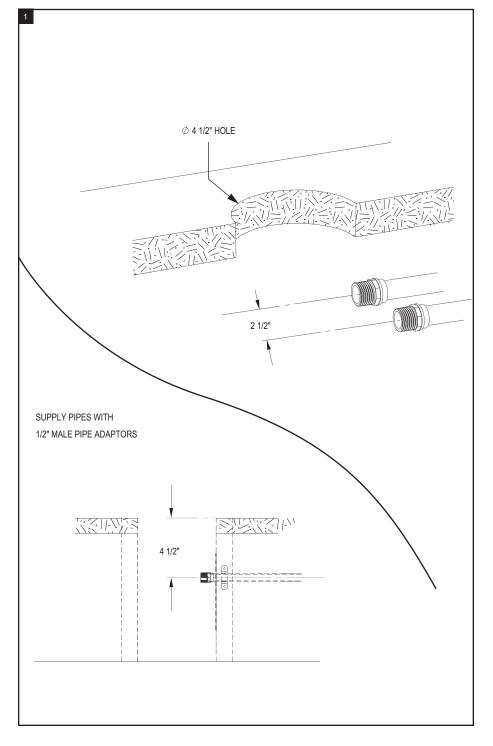

#### **REMOVAL OF FIXTURE:**

Always turn the water supply off before removing the existing fixture or disassembling a valve. Open both handles to relieve water pressure and to ensure that the water has been successfully turned off.