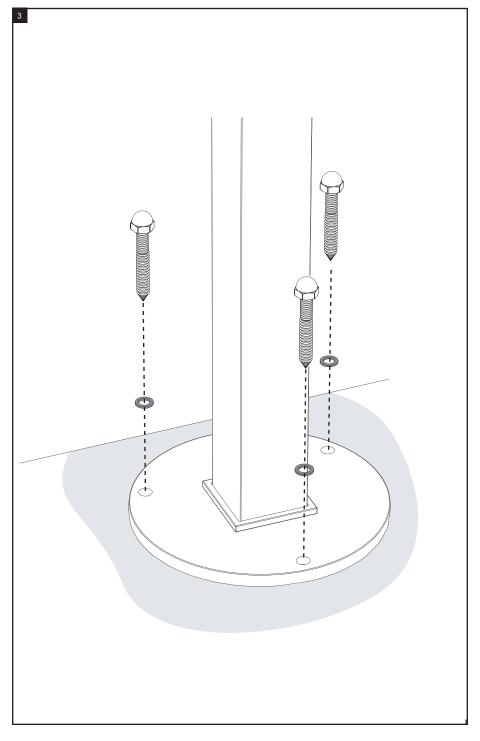

## 3GRTL or Q

FLOOR MOUNT TUB FILLER WITH HAND HELD SHOWER

**3GRTL** 

**3GRTQ** 