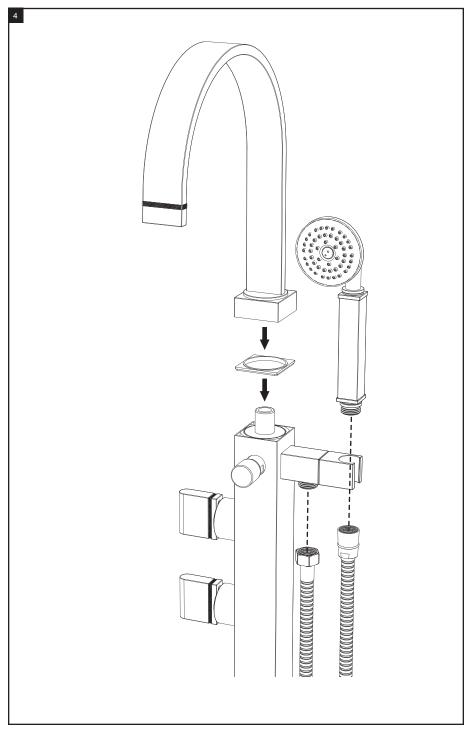

## 3GRTL or Q

FLOOR MOUNT TUB FILLER WITH HAND HELD SHOWER

**3GRTL** 

**3GRTQ** 