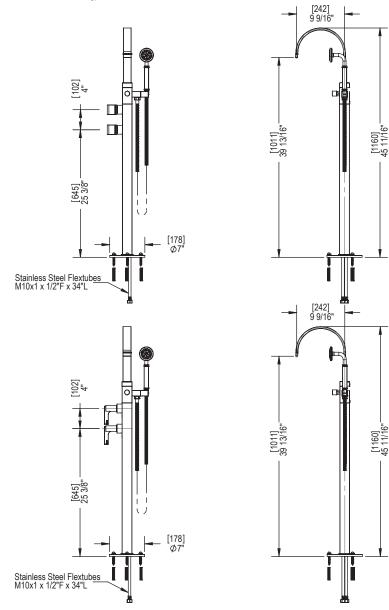

## 3GRTL or Q

FLOOR MOUNT TUB FILLER WITH HAND HELD SHOWER

**3GRTL** 

**3GRTQ** 

#### FEATURES:

- Brass construction with choice of 21 finishes
- Quarter Turn Ceramic Disk Cartridges
- Flow Rate:

Tub Filler: Full Flow

Hand Shower: Limited to 2.5 gpm