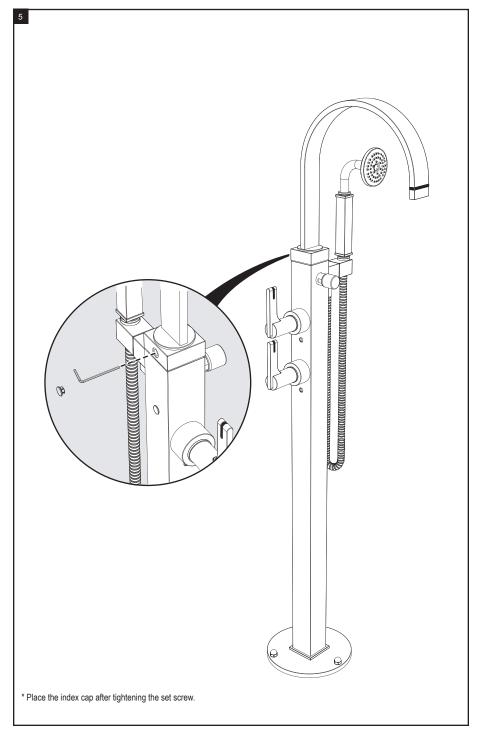

## 3GRTL or Q

FLOOR MOUNT TUB FILLER WITH HAND HELD SHOWER

**3GRTL** 

**3GRTQ** 