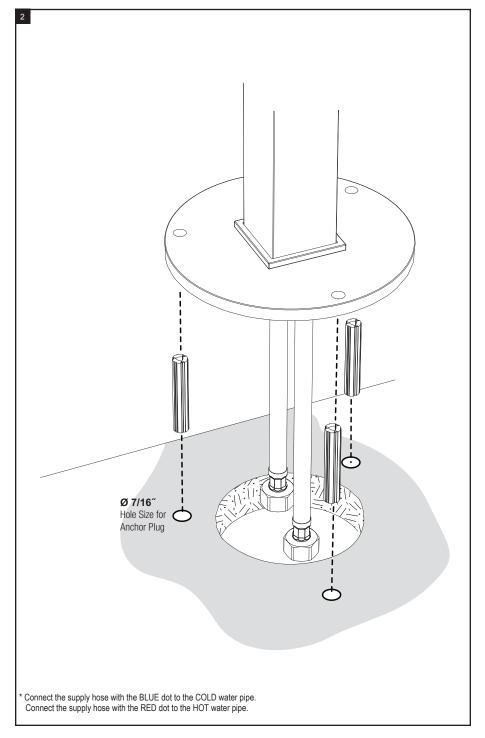

#### **REMOVAL OF FIXTURE:**

Always turn the water supply off before removing the existing fixture or disassembling a valve. Open both handles to relieve water pressure and to ensure that the water has been successfully turned off.