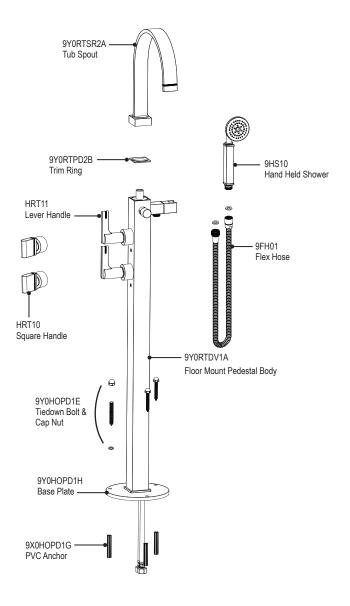

## 3GRTL or Q

FLOOR MOUNT TUB FILLER WITH HAND HELD SHOWER

**3GRTL** 

**3GRTQ** 

### FLOOR MOUNT TUB FILLER WITH HAND HELD SHOWER

#### FEATURES:

- Brass construction with choice of 21 finishes
- Quarter Turn Ceramic Disk Cartridges
- Flow Rate:

Tub Filler: Full Flow

Hand Shower: Limited to 2.5 gpm