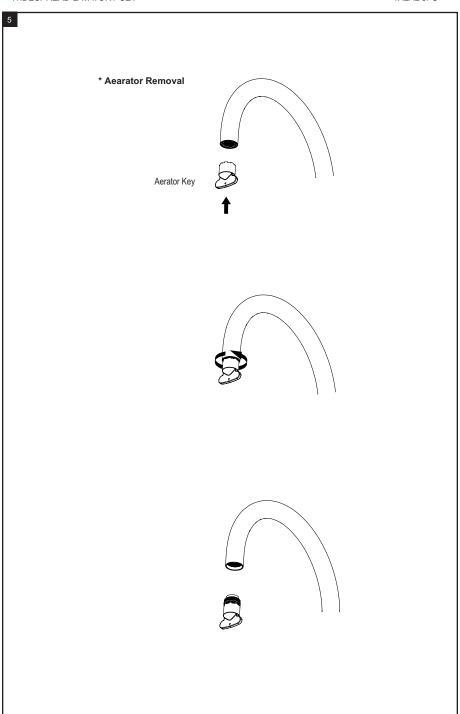

### REMOVAL OF FAUCET:

Always turn the water supply off before removing the existing faucet or disassembling a valve. Open both faucet handles to relieve water pressure and to ensure that the water has been successfully turned off.