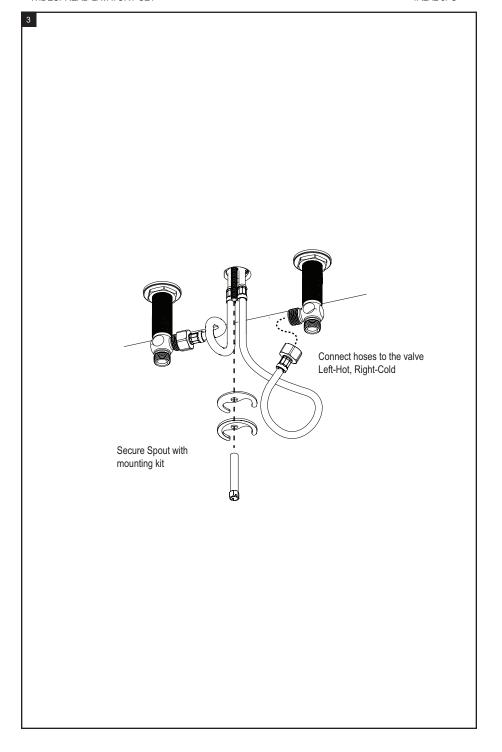

# **ASSEMBLY INSTRUCTION**

1ALAL or C

WIDESPREAD LAVATORY SET





### REMOVAL OF FAUCET:

Always turn the water supply off before removing the existing faucet or disassembling a valve. Open both faucet handles to relieve water pressure and to ensure that the water has been successfully turned off.

# CARE OF FAUCET:

The use of warm water and a soft cloth is all that is required to clean Rubinet products. The patina of our living finishes (Oil Rubbed Bronze & Tuscan Brass) will change as a result of normal use. Applying Mineral Oil on occasion will create a softer look, subtle color changes and character.













### **FEATURES:**

- Brass construction with choice of 21 finishes
- Two lever or cross handles
- Quater turn Ceramic Disk cartridges
- 1.5 gpm @ 60 psi (Helps meet CalGreen regulation)

### APPROVAL:

- AB1953 / NSF61
- ASME A 112.18.1
- CSA B125.1



# **CONTACT US:**

If you need assistance with installation, replacement parts or have any questions regarding your Rubinet product, please call a Customer Service representative at: 905-851-6781 toll free 1-800-461-5901 or visit **www.rubinet.com**