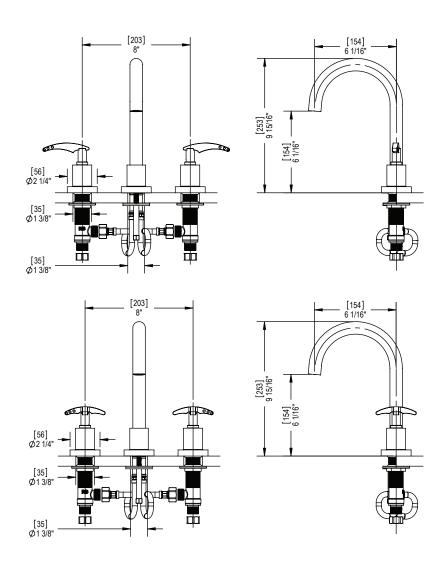

### **FEATURES:**

- Brass construction with choice of 21 finishes
- Two lever or cross handles
- Quater turn Ceramic Disk cartridges
- 1.5 gpm @ 60 psi (Helps meet CalGreen regulation)