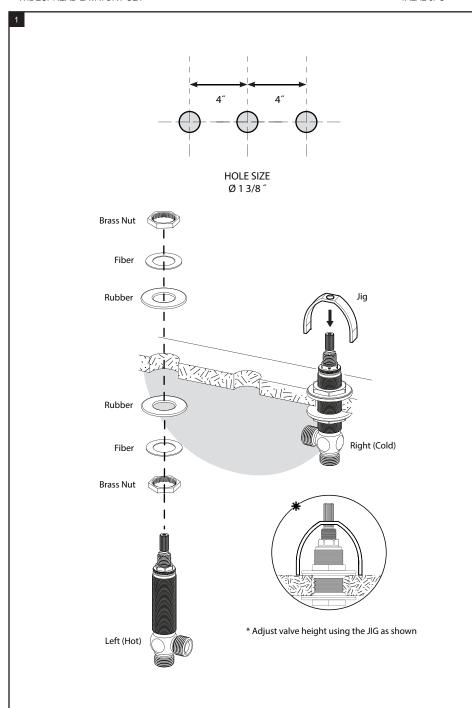

# **ASSEMBLY INSTRUCTION**

1ALAL or C

WIDESPREAD LAVATORY SET





### REMOVAL OF FAUCET:

Always turn the water supply off before removing the existing faucet or disassembling a valve. Open both faucet handles to relieve water pressure and to ensure that the water has been successfully turned off.

# CARE OF FAUCET:

The use of warm water and a soft cloth is all that is required to clean Rubinet products. The patina of our living finishes (Oil Rubbed Bronze & Tuscan Brass) will change as a result of normal use. Applying Mineral Oil on occasion will create a softer look, subtle color changes and character.













### **FEATURES:**

- Brass construction with choice of 21 finishes
- Two lever or cross handles
- Quater turn Ceramic Disk cartridges
- 1.5 gpm @ 60 psi (Helps meet CalGreen regulation)

### APPROVAL:

- AB1953 / NSF61
- ASME A 112.18.1
- CSA B125.1



# **CONTACT US:**

If you need assistance with installation, replacement parts or have any questions regarding your Rubinet product, please call a Customer Service representative at: 905-851-6781 toll free 1-800-461-5901 or visit **www.rubinet.com**