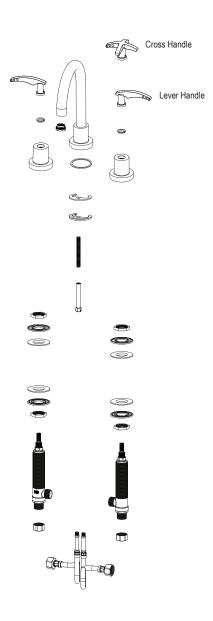

# **ASSEMBLY INSTRUCTION**

1ALAL or C

WIDESPREAD LAVATORY SET





### REMOVAL OF FAUCET:

Always turn the water supply off before removing the existing faucet or disassembling a valve. Open both faucet handles to relieve water pressure and to ensure that the water has been successfully turned off.

# CARE OF FAUCET:

The use of warm water and a soft cloth is all that is required to clean Rubinet products. The patina of our living finishes (Oil Rubbed Bronze & Tuscan Brass) will change as a result of normal use. Applying Mineral Oil on occasion will create a softer look, subtle color changes and character.













### **FEATURES:**

- Brass construction with choice of 21 finishes
- Two lever or cross handles
- Quater turn Ceramic Disk cartridges
- 1.5 gpm @ 60 psi (Helps meet CalGreen regulation)

### APPROVAL:

- AB1953 / NSF61
- ASME A 112.18.1
- CSA B125.1



# **CONTACT US:**

If you need assistance with installation, replacement parts or have any questions regarding your Rubinet product, please call a Customer Service representative at: 905-851-6781 toll free 1-800-461-5901 or visit **www.rubinet.com**