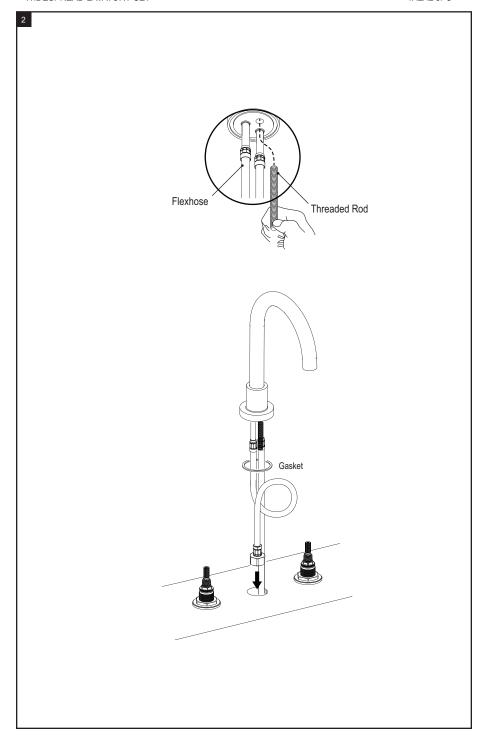

# **ASSEMBLY INSTRUCTION**

1ALAL or C

WIDESPREAD LAVATORY SET





### REMOVAL OF FAUCET:

Always turn the water supply off before removing the existing faucet or disassembling a valve. Open both faucet handles to relieve water pressure and to ensure that the water has been successfully turned off.

# CARE OF FAUCET:

The use of warm water and a soft cloth is all that is required to clean Rubinet products. The patina of our living finishes (Oil Rubbed Bronze & Tuscan Brass) will change as a result of normal use. Applying Mineral Oil on occasion will create a softer look, subtle color changes and character.













### **FEATURES:**

- Brass construction with choice of 21 finishes
- Two lever or cross handles
- Quater turn Ceramic Disk cartridges
- 1.5 gpm @ 60 psi (Helps meet CalGreen regulation)

### APPROVAL:

- AB1953 / NSF61
- ASME A 112.18.1
- CSA B125.1



# **CONTACT US:**

If you need assistance with installation, replacement parts or have any questions regarding your Rubinet product, please call a Customer Service representative at: 905-851-6781 toll free 1-800-461-5901 or visit **www.rubinet.com**