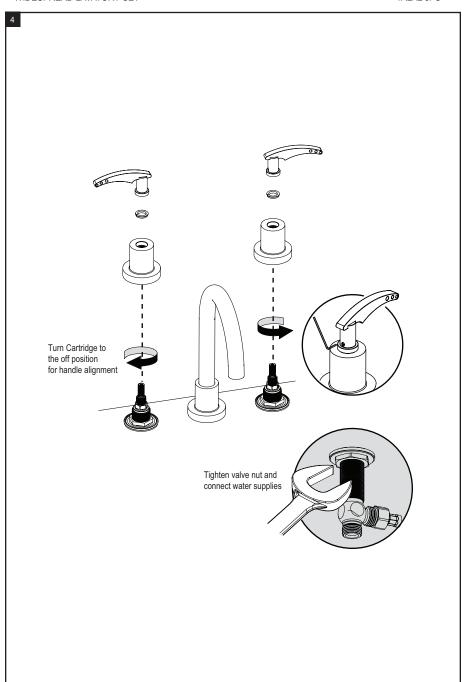

### REMOVAL OF FAUCET:

Always turn the water supply off before removing the existing faucet or disassembling a valve. Open both faucet handles to relieve water pressure and to ensure that the water has been successfully turned off.