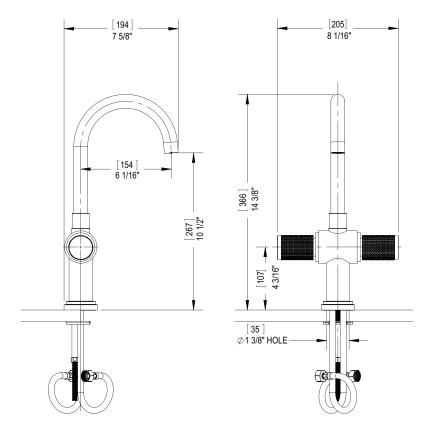

# THE **Rubinet** FAUCET COMPANY

ASSEMBLY INSTRUCTION

1KHOL or R

SINGLE HOLE DUAL HANDLE LAVATORY FAUCET

1KHOL