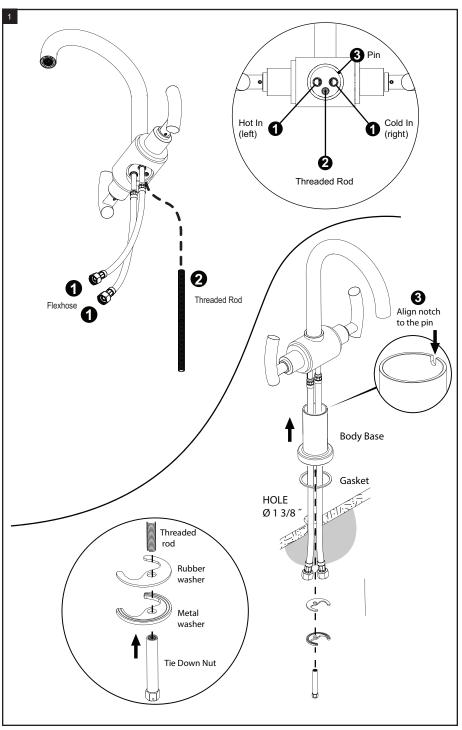

#### REMOVAL OF FAUCET:

Always turn the water supply off before removing the existing faucet or disassembling a valve. Open both faucet handles to relieve water pressure and to ensure that the water has been successfully turned off.