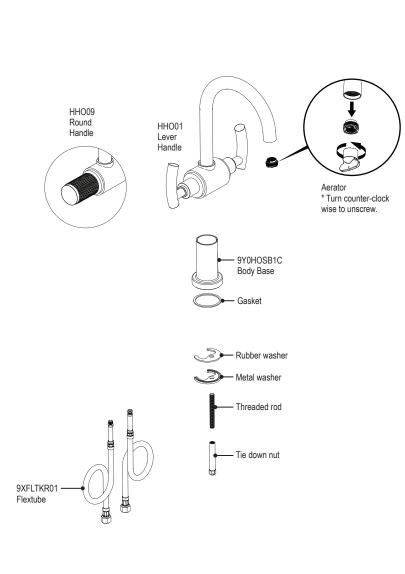

### FEATURES:

- Brass construction with choice of 21 finishes
- Two Lever or Round handles
- Quarter turn, ceramic disc cartridges
- Flexible Stainless Steel supply hoses for easy installation
- 1.5 gpm @ 60 psi (Helps meet CalGreen regulation)

# THE **Rubinet** FAUCET COMPANY

ASSEMBLY INSTRUCTION

1KHOL or R

SINGLE HOLE DUAL HANDLE LAVATORY FAUCET

1KHOL