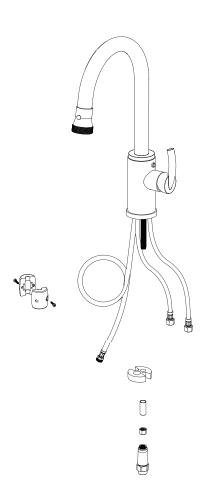

## **ASSEMBLY INSTRUCTION**

8JHOL

SINGLE HOLE SINGLE CONTROL KITCHEN SET WITH RETRACTABLE SPRAY

### REMOVAL OF FAUCET:

Always turn the water supply off before removing the existing faucet or disassembling a valve. Open both faucet handles to relieve water pressure and to ensure that the water has been successfully turned off.