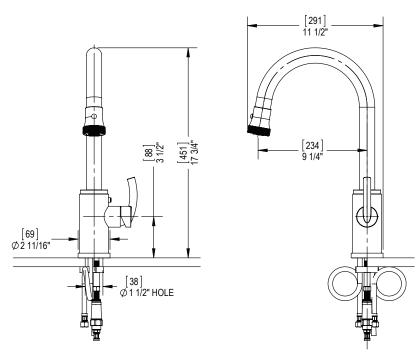

### **FEATURES:**

- Brass construction with choice of 21 finishes
- Single Control Lever handle, dual function retractable Spray
- One-Piece, ceramic disc cartridge allows both volume and temperature control
- Flexible Stainless Steel supply hoses for easy installation 1.5 gpm @ 60 psi (Helps meet CalGreen regulation)

## **ASSEMBLY INSTRUCTION**

8JHOL

SINGLE HOLE SINGLE CONTROL KITCHEN SET WITH RETRACTABLE SPRAY