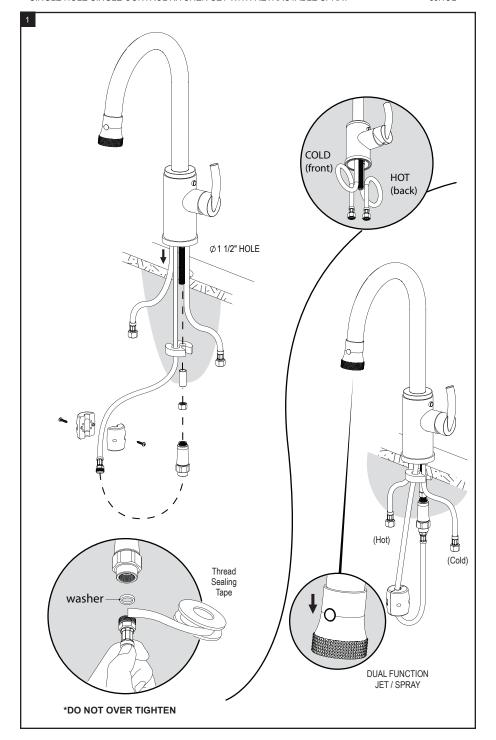

## **ASSEMBLY INSTRUCTION**

8JHOL

SINGLE HOLE SINGLE CONTROL KITCHEN SET WITH RETRACTABLE SPRAY

### REMOVAL OF FAUCET:

Always turn the water supply off before removing the existing faucet or disassembling a valve. Open both faucet handles to relieve water pressure and to ensure that the water has been successfully turned off.