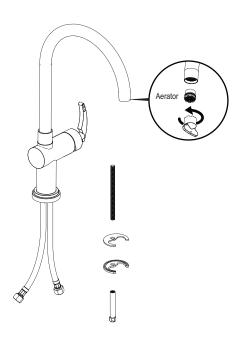

## **ASSEMBLY INSTRUCTION**

8D / 8PLAL

SINGLE HOLE KITCHEN SET

### REMOVAL OF FAUCET:

Always turn the water supply off before removing the existing faucet or disassembling a valve. Open both faucet handles to relieve water pressure and to ensure that the water has been successfully turned off.