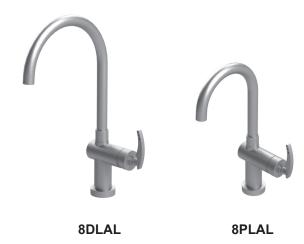

### **FEATURES:**

- Brass construction with choice of 21 finishes
- Single Lever handle, Swivel spout
- Quarter turn, ceramic disc cartridges
- Flexible Stainless Steel supply hoses for easy installation
- 1.5 gpm @ 60 psi (Helps meet CalGreen regulation)

### APPROVAL:

- AB1953 / NSF61
- ASME A 112.18.1
- CSA B125.1



#### CONTACT US:

If you need assistance with installation, replacement parts or have any questions regarding your Rubinet product, please call a Customer Service representative at: 905-851-6781 toll free 1-800-461-5901 or visit **www.rubinet.com** 

180726

# THE Rubinet FAUCET COMPANY

## **ASSEMBLY INSTRUCTION**

8D / 8PLAL

SINGLE HOLE KITCHEN SET



### REMOVAL OF FAUCET:

Always turn the water supply off before removing the existing faucet or disassembling a valve. Open both faucet handles to relieve water pressure and to ensure that the water has been successfully turned off.

### CARE OF FAUCET:

The use of warm water and a soft cloth is all that is required to clean Rubinet products. The patina of our living finishes (Oil Rubbed Bronze & Tuscan Brass) will change as a result of normal use. Applying Mineral Oil on occasion will create a softer look, subtle color changes and character.