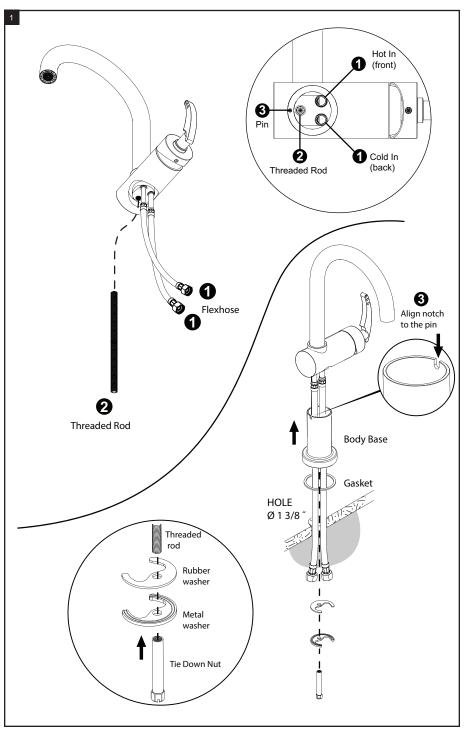

## **ASSEMBLY INSTRUCTION**

8D / 8PLAL

SINGLE HOLE KITCHEN SET

### REMOVAL OF FAUCET:

Always turn the water supply off before removing the existing faucet or disassembling a valve. Open both faucet handles to relieve water pressure and to ensure that the water has been successfully turned off.