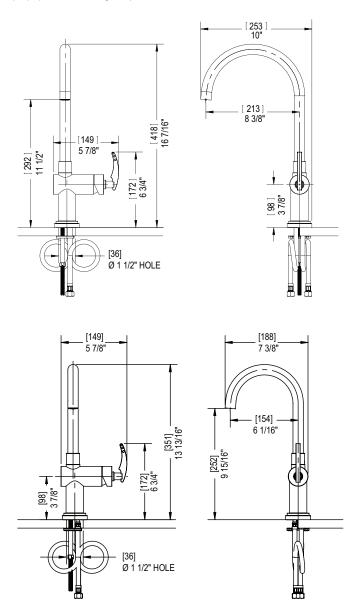

### **FEATURES:**

- Brass construction with choice of 21 finishes
- Single Lever handle, Swivel spout
- Quarter turn, ceramic disc cartridges
- Flexible Stainless Steel supply hoses for easy installation
- 1.5 gpm @ 60 psi (Helps meet CalGreen regulation)

### APPROVAL:

- AB1953 / NSF61
- ASME A 112.18.1
- CSA B125.1



#### CONTACT US:

If you need assistance with installation, replacement parts or have any questions regarding your Rubinet product, please call a Customer Service representative at: 905-851-6781 toll free 1-800-461-5901 or visit **www.rubinet.com** 

180726

# THE Rubinet FAUCET COMPANY

## **ASSEMBLY INSTRUCTION**

8D / 8PLAL

SINGLE HOLE KITCHEN SET



### REMOVAL OF FAUCET:

Always turn the water supply off before removing the existing faucet or disassembling a valve. Open both faucet handles to relieve water pressure and to ensure that the water has been successfully turned off.

### CARE OF FAUCET:

The use of warm water and a soft cloth is all that is required to clean Rubinet products. The patina of our living finishes (Oil Rubbed Bronze & Tuscan Brass) will change as a result of