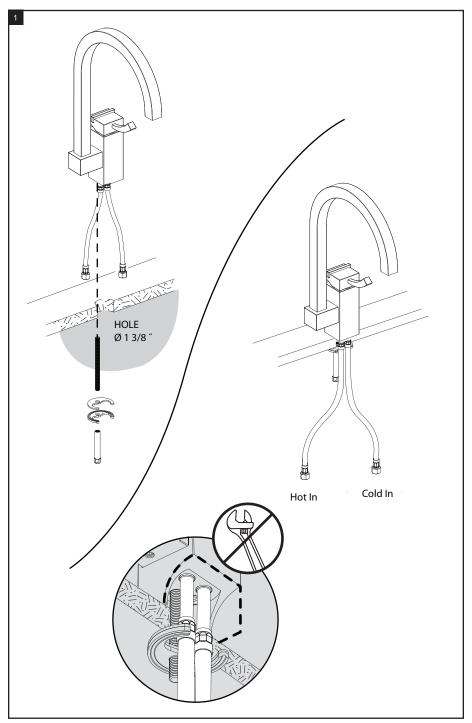

### REMOVAL OF FAUCET:

Always turn the water supply off before removing the existing faucet or disassembling a valve. Open both faucet handles to relieve water pressure and to ensure that the water has been successfully turned off.