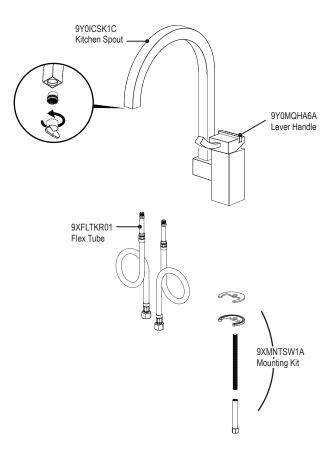

your Rubinet product, please call a Customer Service representative at: 905-851-6781 toll free 1-800-461-5901 or visit **www.rubinet.com** 

150508

# THE Rubinet FAUCET COMPANY

## **ASSEMBLY INSTRUCTION**

**8MMQ1** 

SINGLE CONTROL KITCHEN SET



### REMOVAL OF FAUCET:

Always turn the water supply off before removing the existing faucet or disassembling a valve. Open both faucet handles to relieve water pressure and to ensure that the water has been successfully turned off.

### CARE OF FAUCET:

The use of warm water and a soft cloth is all that is required to clean Rubinet products. The patina of our living finishes (Oil Rubbed Bronze & Tuscan Brass) will change as a result of normal use. Applying Mineral Oil on occasion will create a softer look, subtle color changes and character.