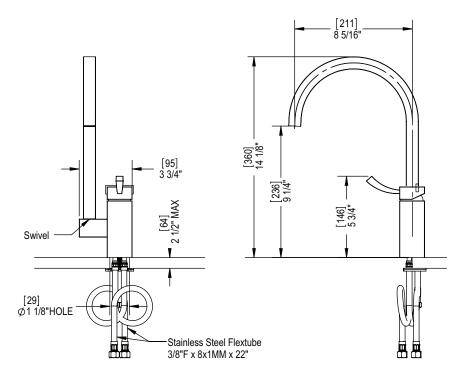

## **ASSEMBLY INSTRUCTION**

**8MMQ1** 

SINGLE CONTROL KITCHEN SET

### **FEATURES:**

- Brass construction with choice of 21 finishes
- Single Control Lever Handle
- One-Piece, ceramic disc cartridge for volume and temperature control
- Flexible Stainless Steel supply hoses for easy installation
- 1.5 gpm @ 60 psi (Helps meet CalGreen regulation)