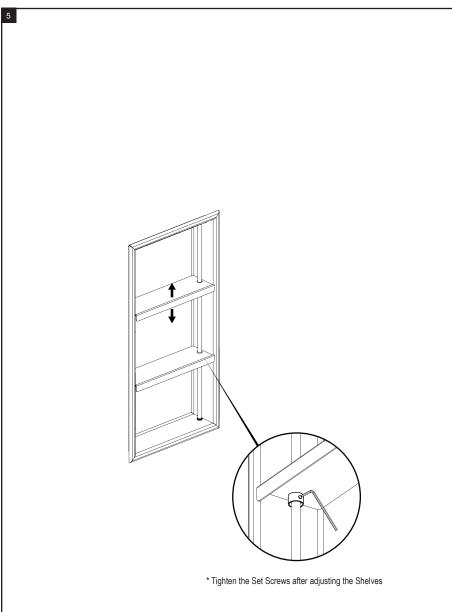

# 9TWN4

VERTICAL WALL NICHE WITH TWO ADJUSTABLE SHELVES

9TWN4 (12" x 24")

12" x 24" RECESSED WALL NICHE WITH TWO ADJUSTABLE SHELVES

## 12" x 24" RECESSED WALL NICHE WITH TWO ADJUSTABLE SHELVES