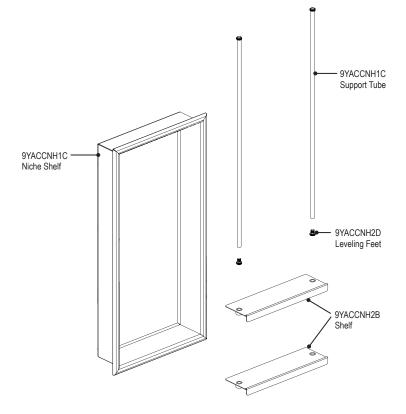

# 9TWN4

VERTICAL WALL NICHE WITH TWO ADJUSTABLE SHELVES

9TWN4 (12" x 24")

12" x 24" RECESSED WALL NICHE WITH TWO ADJUSTABLE SHELVES

## 12" x 24" RECESSED WALL NICHE WITH TWO ADJUSTABLE SHELVES

### FEATURES:

- Stainless Steel (304) Construction with Choice of Finishes \*Note: Not Available in SC, ABM, ACM, TB, OB, BB

\* HOLE SIZE 22 3/4" x 10 3/4"