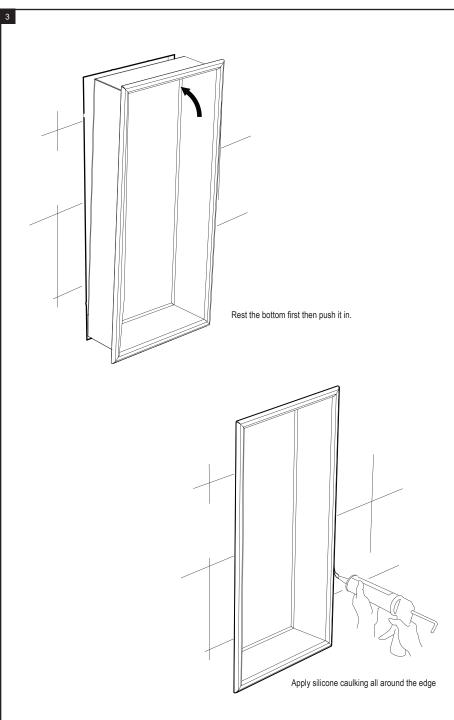

# 9TWN4

VERTICAL WALL NICHE WITH TWO ADJUSTABLE SHELVES

9TWN4 (12" x 24")

12" x 24" RECESSED WALL NICHE WITH TWO ADJUSTABLE SHELVES

## 12" x 24" RECESSED WALL NICHE WITH TWO ADJUSTABLE SHELVES