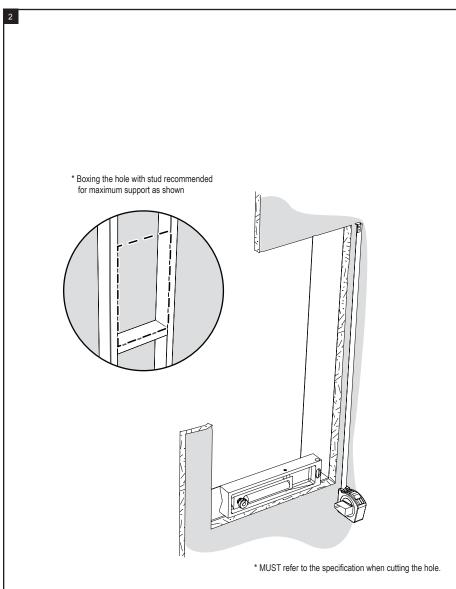

### FEATURES:

- Stainless Steel (304) Construction with Choice of Finishes \*Note: Not Available in SC, ABM, ACM, TB, OB, BB

\* HOLE SIZE 22 3/4" x 10 3/4"