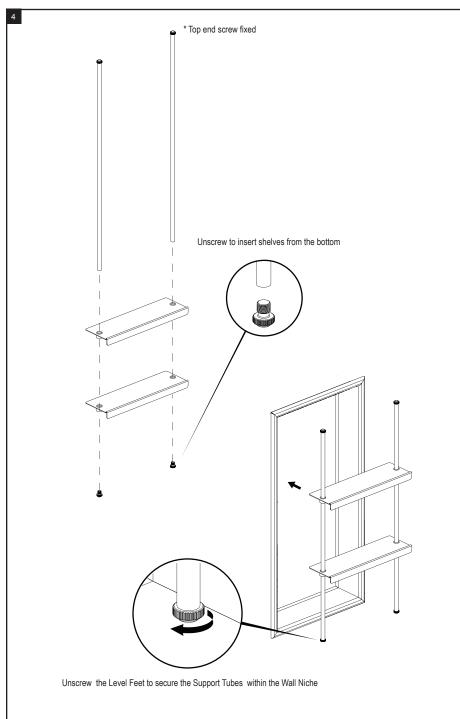

# 9TWN4

VERTICAL WALL NICHE WITH TWO ADJUSTABLE SHELVES

9TWN4 (12" x 24")

12" x 24" RECESSED WALL NICHE WITH TWO ADJUSTABLE SHELVES

## 12" x 24" RECESSED WALL NICHE WITH TWO ADJUSTABLE SHELVES