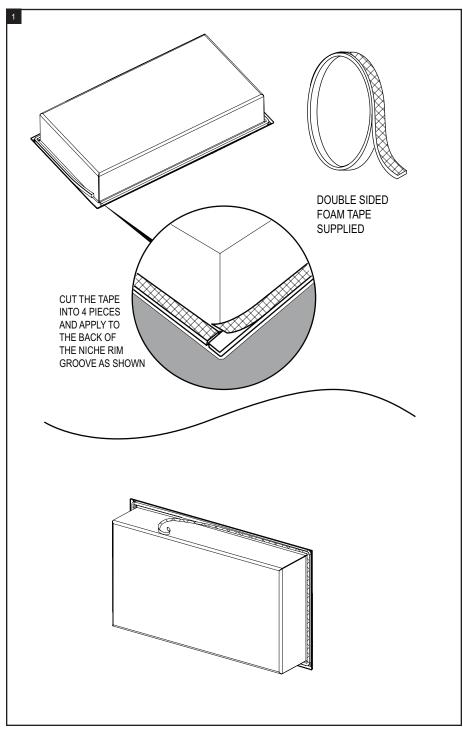

### FEATURES:

- Stainless Steel (304) Construction with Choice of Finishes \*Note: Not Available in SC, ABM, ACM, TB, OB, BB

\* HOLE SIZE 22 3/4" x 10 3/4"