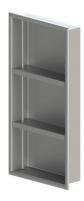

# 9TWN4

VERTICAL WALL NICHE WITH TWO ADJUSTABLE SHELVES

9TWN4 (12" x 24")

12" x 24" RECESSED WALL NICHE WITH TWO ADJUSTABLE SHELVES

## 12" x 24" RECESSED WALL NICHE WITH TWO ADJUSTABLE SHELVES