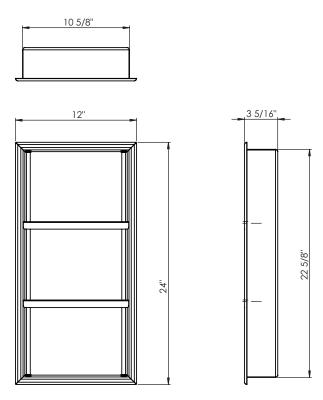

### FEATURES:

- Stainless Steel (304) Construction with Choice of Finishes \*Note: Not Available in SC, ABM, ACM, TB, OB, BB

\* HOLE SIZE 22 3/4" x 10 3/4"