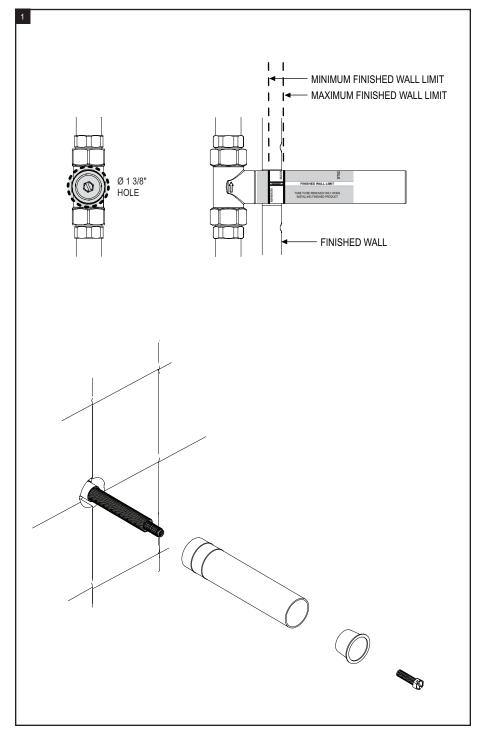

#### **REMOVAL OF FIXTURE:**

Always turn the water supply off before removing the existing fixture or disassembling a valve. Open all handles to relieve water pressure and to ensure that the water has been successfully turned off.