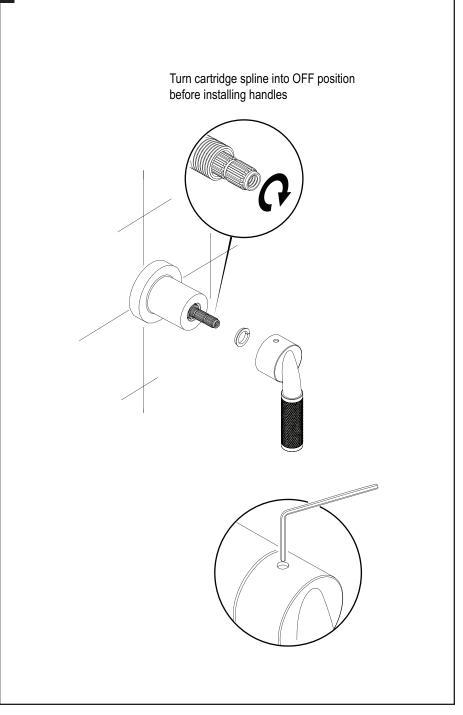

## 4KHOL or R

VOLUME CONTROL VALVE

4KHOL

**4KHOR** 

### VOLUME CONTROL VALVE