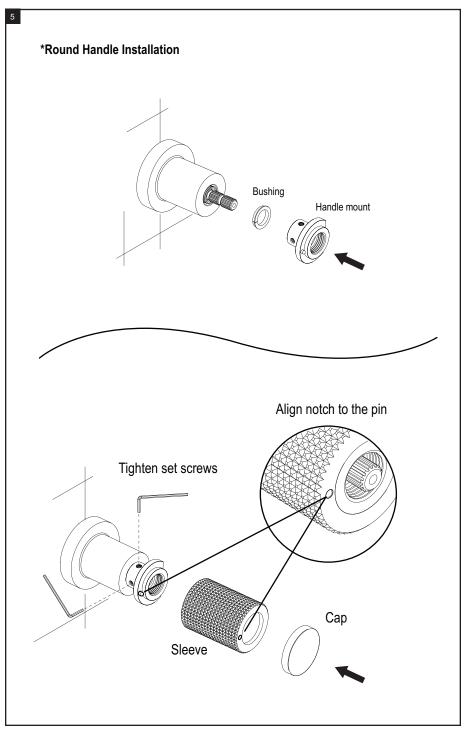

## 4KHOL or R

VOLUME CONTROL VALVE

4KHOL

**4KHOR** 

### VOLUME CONTROL VALVE