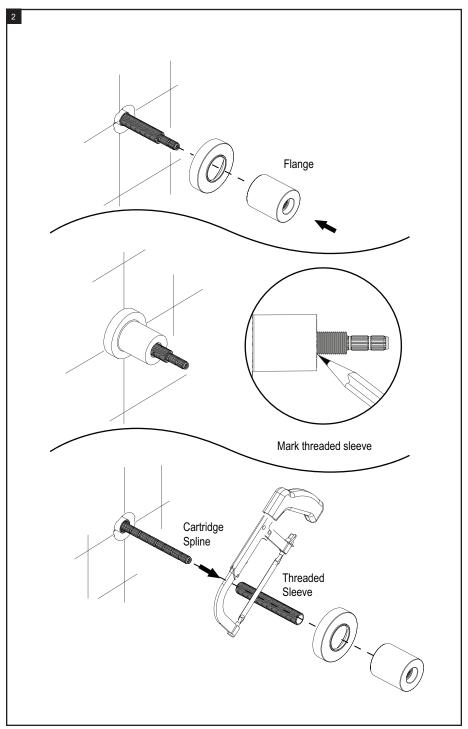

## 4KHOL or R

VOLUME CONTROL VALVE

4KHOL

**4KHOR** 

### VOLUME CONTROL VALVE