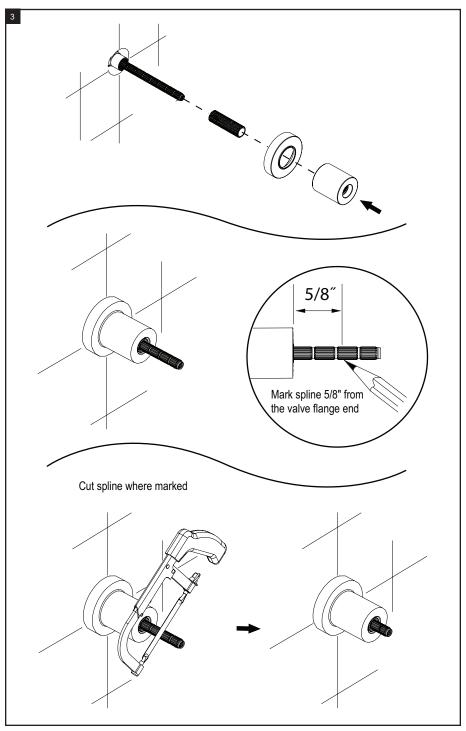

## 4KHOL or R

VOLUME CONTROL VALVE

4KHOL

**4KHOR** 

### VOLUME CONTROL VALVE