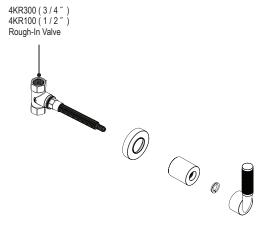

## 4KHOL or R

VOLUME CONTROL VALVE

4KHOL

**4KHOR** 

### VOLUME CONTROL VALVE