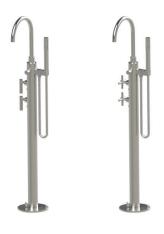

## **3GGNL or C**

FLOOR MOUNT TUB FILLER WITH HAND HELD SHOWER

**3GGNL or C** 

**3GGLL or C** 