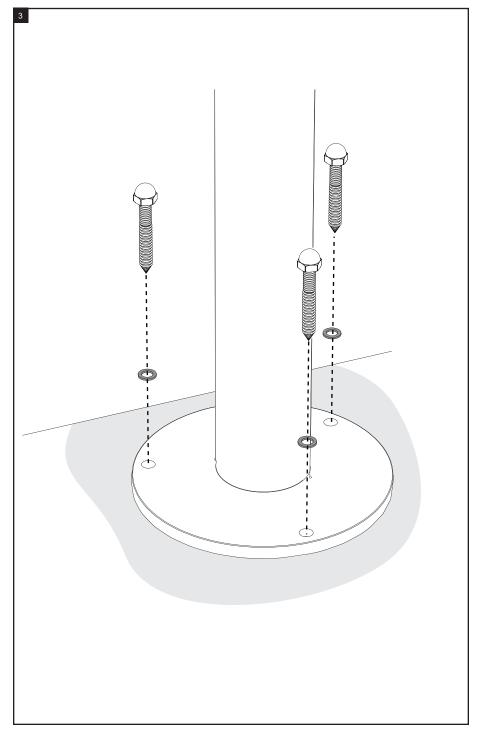

## **3GGNL or C**

FLOOR MOUNT TUB FILLER WITH HAND HELD SHOWER

**3GGNL or C** 

**3GGLL or C** 