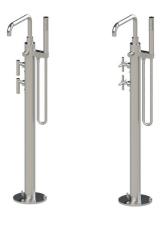

## **3GGNL or C**

FLOOR MOUNT TUB FILLER WITH HAND HELD SHOWER

**3GGNL or C** 

**3GGLL or C** 