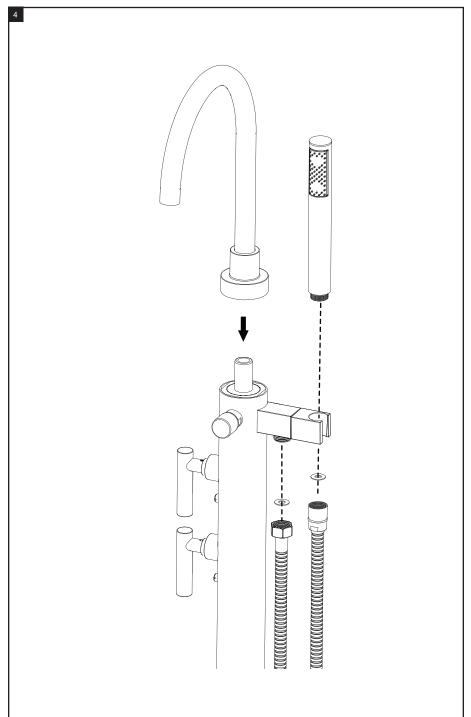

## **3GGNL or C**

FLOOR MOUNT TUB FILLER WITH HAND HELD SHOWER

**3GGNL or C** 

**3GGLL or C** 