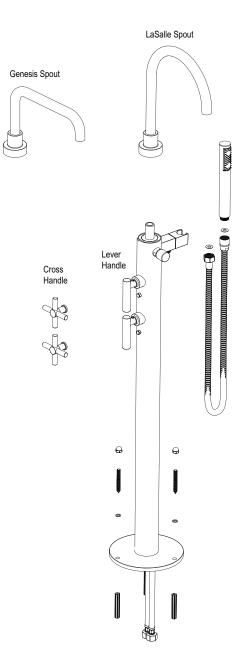

## **3GGNL or C**

FLOOR MOUNT TUB FILLER WITH HAND HELD SHOWER

**3GGNL or C** 

**3GGLL or C** 

#### FEATURES:

Features

- Brass construction with choice of 21 finishes
- Quarter Turn Ceramic Disk Cartridges
- Flow Rate:

Tub Filler: Full Flow

Hand Shower: Limited to 2.5 gpm