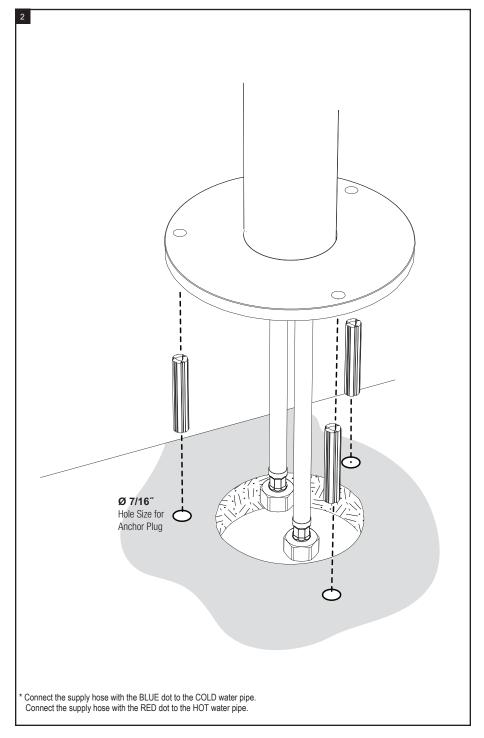

## **3GGNL or C**

FLOOR MOUNT TUB FILLER WITH HAND HELD SHOWER

**3GGNL or C** 

**3GGLL or C** 