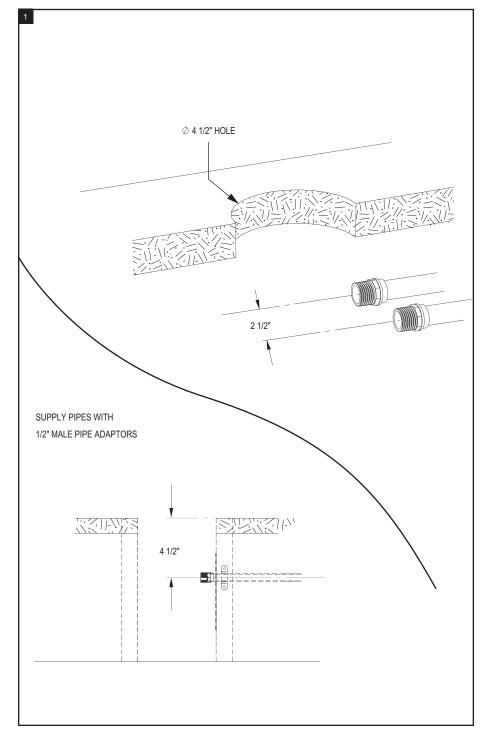

#### **REMOVAL OF FAUCET:**

Always turn the water supply off before removing the existing faucet or disassembling a valve. Open both faucet handles to relieve water pressure and to ensure that the water has been successfully turned off.