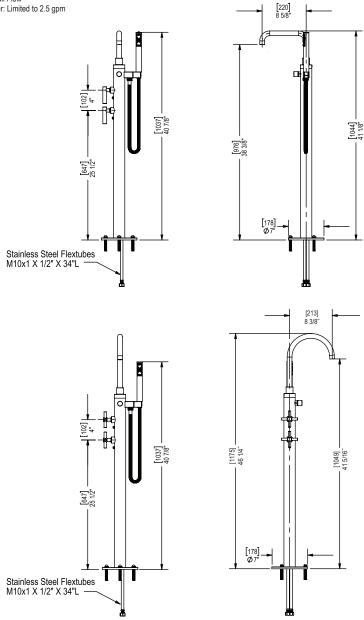

## **3GGNL or C**

FLOOR MOUNT TUB FILLER WITH HAND HELD SHOWER

**3GGNL or C** 

**3GGLL or C** 

#### FEATURES:

Features

- Brass construction with choice of 21 finishes
- Quarter Turn Ceramic Disk Cartridges
- Flow Rate:

Tub Filler: Full Flow

Hand Shower: Limited to 2.5 gpm