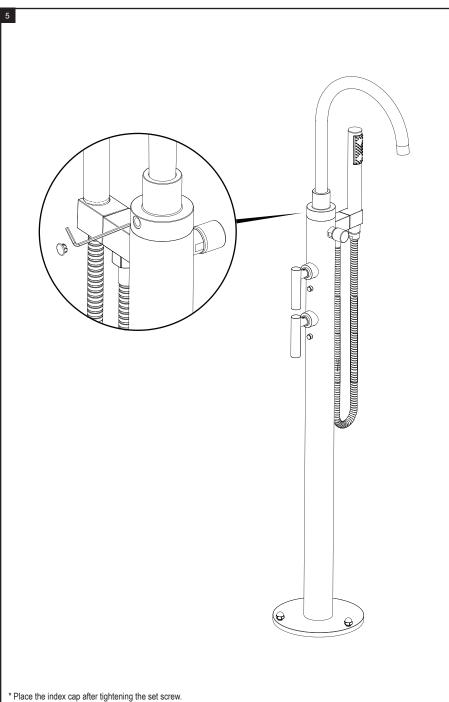

## **3GGNL or C**

FLOOR MOUNT TUB FILLER WITH HAND HELD SHOWER

**3GGNL or C** 

**3GGLL or C** 