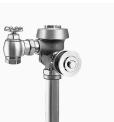

ROYAL® MANUAL FLUSHOMETER ROYAL 609-1.0-U-10-3/4-LDIM

Variation Not Shown: 1.25" Flush Connection