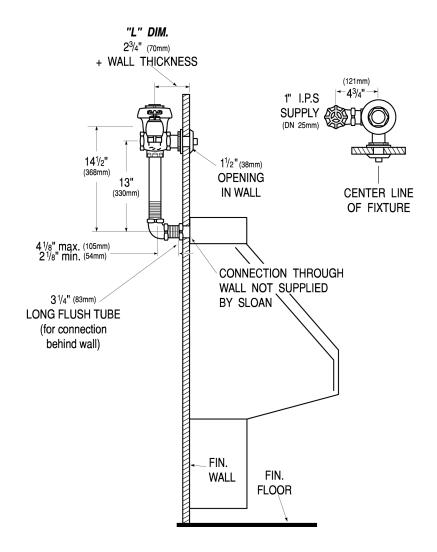

## DETAILS

- Flush Volume: 1.0 gpf (3.8 Lpf)
- Finish: Rough Brass (RB)
- Valve: Diaphragm
- Valve Body Material: Semi-red Brass
- Fixture Type: Urinal
- Fixture Connection: Rear spud
- Rough-In Dimension: 14 <sup>1</sup>/<sub>2</sub>" (368mm)
- Spud Coupling: 1 <sup>1</sup>/<sub>2</sub>" (38mm)
- Supply Pipe: 1" (25mm)
- L Dimension: 10 <sup>3</sup>/<sub>4</sub>" (273mm) (10-3/4-LDIM)
- Flush Connection: 1.25" (U)

## **ROUGH-IN**

SLDAN:

Sloan 10500 Seymour Ave, Franklin Park, IL 60131 Phone: 800.982.5839 • Fax: 800.447.8329 • sloan.com