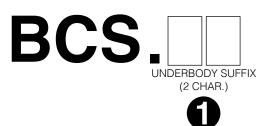

## **BCS.Underbody for** BCS.100/150 Series

| Project Name:   | Fixture # |
|-----------------|-----------|
| Project Number: |           |

## For Molded (preformed) shower bases (For Trim Top Models 100 & 150 only)

Underbody\* Part # Configurator - BCS. 24

\*Certification

\*The "cCSAus Meets UPC" mark means the product conforms to the requirements of the NPC, UPC, IPC and IRC.