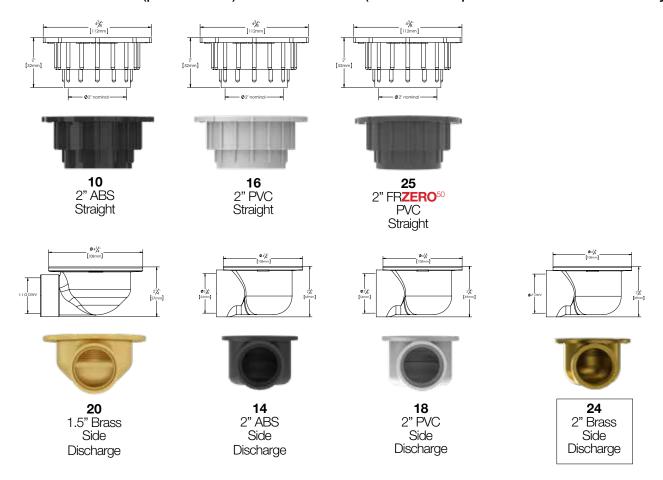

## For Molded (preformed) shower bases (For Trim Top Models 100 & 150 only)

Underbody\* Part # Configurator - BCS. 24

\*Certification

\*The "cCSAus Meets UPC" mark means the product conforms to the requirements of the NPC, UPC, IPC and IRC.