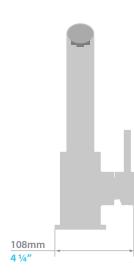

# AMADÉ KITCHEN FAUCET

### KF.11AE.1009

## Description

- Pull-out spray with 2 stream functions
- Solid brass construction

# Cartridge

Ceramic disk cartridge

### Flow Rate

■ 2.2 gpm | 8.3 lpm | 60 psi

#### Finishes Available

- Chrome (CC)
- Brushed Nickel (BN)
- Chrome / Matte Black (CB)
- Brushed Nickel / Matte Black (BB)

(Model Pictured: Chrome)

#### Codes / Standards

- Uniform Plumbing Code (UPC®)
- ASME A112.18.1/CSA B125.1
- NSF 372
- NSF/ANSI 61

### Warranty

 Limited lifetime warranty against all manufacturing defects to the original consumer purchaser (see full warranty for more details)