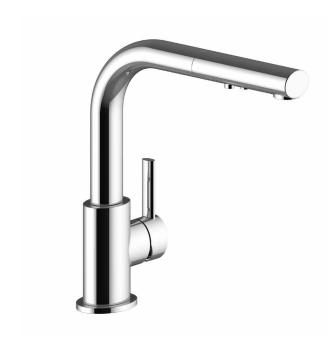

# AMADÉ KITCHEN FAUCET

### KF.11AE.1009

## Description

- Pull-out spray with 2 stream functions
- Solid brass construction

#### Finishes Available

- Chrome (CC)
- Brushed Nickel (BN)
- Chrome / Matte Black (CB)
- Brushed Nickel / Matte Black (BB)

(Model Pictured: Chrome)