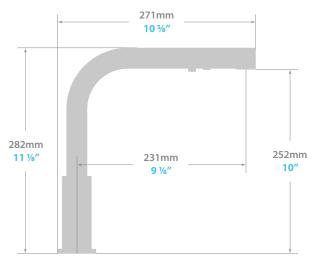

# AMADÉ KITCHEN FAUCET

### KF.11AE.1009

## Description

- Pull-out spray with 2 stream functions
- Solid brass construction

# Cartridge

Ceramic disk cartridge

### Flow Rate

■ 2.2 gpm | 8.3 lpm | 60 psi

#### Finishes Available

- Chrome (CC)
- Brushed Nickel (BN)
- Chrome / Matte Black (CB)
- Brushed Nickel / Matte Black (BB)

(Model Pictured: Chrome)

#### Codes / Standards

- Uniform Plumbing Code (UPC®)
- ASME A112.18.1/CSA B125.1
- NSF 372
- NSF/ANSI 61

### Warranty

 Limited lifetime warranty against all manufacturing defects to the original consumer purchaser (see full warranty for more details)