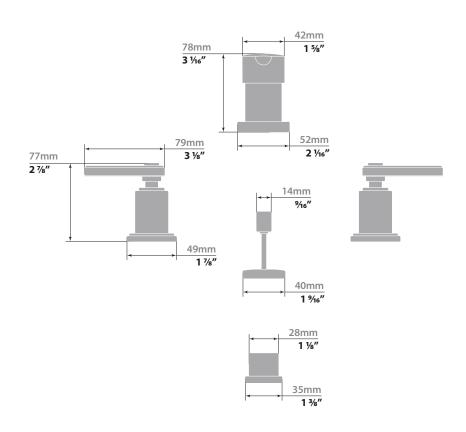

# **ZEHN**BIDET

BF.Z1.3000

## Description

- Integrated vacuum breaker
- ½" male NPT connection
- Vertical spray