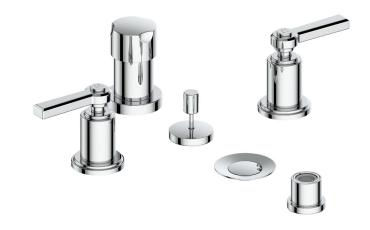

# **ZEHN**BIDET

BF.Z1.3000

## Description

- Integrated vacuum breaker
- ½" male NPT connection
- Vertical spray

(Model Pictured: Chrome)

## Product(s) Included

 Automatic pop-up drain with overflow included (PU.301)