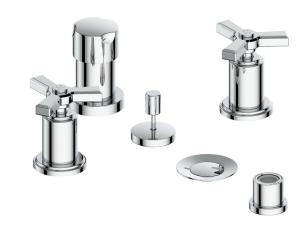

# **ZEHN**BIDET

BF.Z3.3000

## Description

- Integrated vacuum breaker
- ½" male NPT connection
- Vertical spray

#### **Available Finishes**

- Chrome (CC)
- Matte Black (MB)
- Polished Nickel (PN)
- Matte Gold (MG)
- Chrome / Matte Black (CB)
- Stainless Steel / Matte Black (SB)
- Polished Nickel / Matte Black (PB)
- Matte Gold / Matte Black (GB)

(Model Pictured: Chrome)

### Product(s) Included

 Automatic pop-up drain with overflow included (PU.301)