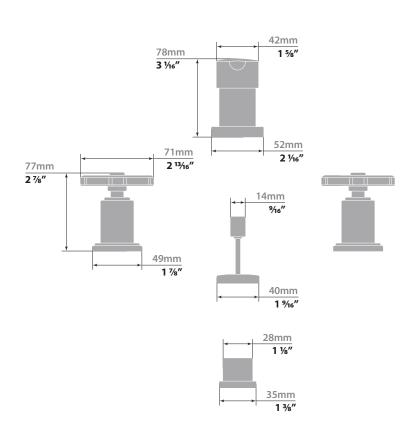

# **ZEHN**BIDET

BF.Z3.3000

## Description

- Integrated vacuum breaker
- ½" male NPT connection
- Vertical spray