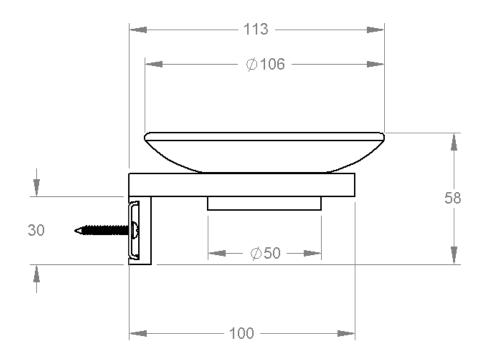

## Volkano Erupt Glass Soap Dish Installation Guide Code: V1523, V1524, V1525

| Model # | Description           | Finish         | Weight (Ib) | WxHxD (mm)     | WxHxD (Inches) | Metal Type |
|---------|-----------------------|----------------|-------------|----------------|----------------|------------|
| V1523   | Erupt Glass Soap Dish | Chrome         | 1.6         | 100 x 58 x 100 | 4 x 2.3 x 4    | Brass      |
| V1524   | Erupt Glass Soap Dish | Brushed Nickel | 1.6         | 100 x 58 x 100 | 4 x 2.3 x 4    | Brass      |
| V1525   | Erupt Glass Soap Dish | Matte Black    | 1.6         | 100 x 58 x 100 | 4 x 2.3 x 4    | Brass      |