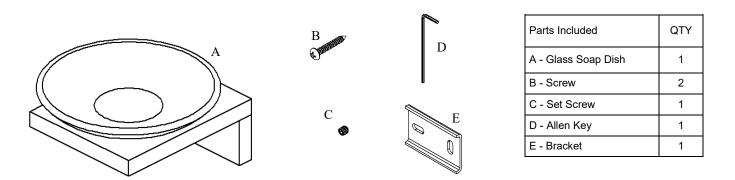

## Volkano Erupt Glass Soap Dish Installation Guide Code: V1523, V1524, V1525

| Model # | Description           | Finish         | Weight (Ib) | WxHxD (mm)     | WxHxD (Inches) | Metal Type |
|---------|-----------------------|----------------|-------------|----------------|----------------|------------|
| V1523   | Erupt Glass Soap Dish | Chrome         | 1.6         | 100 x 58 x 100 | 4 x 2.3 x 4    | Brass      |
| V1524   | Erupt Glass Soap Dish | Brushed Nickel | 1.6         | 100 x 58 x 100 | 4 x 2.3 x 4    | Brass      |
| V1525   | Erupt Glass Soap Dish | Matte Black    | 1.6         | 100 x 58 x 100 | 4 x 2.3 x 4    | Brass      |