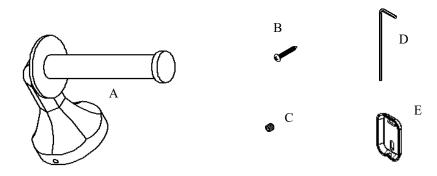

## Volkano Magma Toilet Paper Holder Installation Guide

Code: V2013, V2014

| Parts Included          | QTY |  |
|-------------------------|-----|--|
| A - Toilet Paper Holder | 1   |  |
| B - Screw               | 2   |  |
| C - Set Screw           | 1   |  |
| D - Allen Key           | 1   |  |
| E - Bracket             | 1   |  |