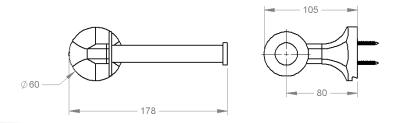

| Model # | Description               | Finish         | Weight (lb) | WxHxD (mm)     | WxHxD (Inches)  | Metal Type |
|---------|---------------------------|----------------|-------------|----------------|-----------------|------------|
| V2013   | Magma Toilet Paper Holder | Chrome         | 0.8         | 178 x 60 x 105 | 6.3 x 2.3 x 4.1 | Brass      |
| V2014   | Magma Toilet Paper Holder | Brushed Nickel | 0.8         | 178 x 60 x 105 | 6.3 x 2.3 x 4.1 | Brass      |