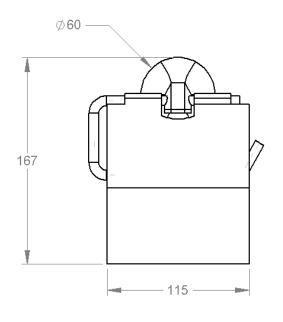

| Model # | Description               | Finish         | Weight (lb) | WxHxD (mm)      | WxHxD (Inches)  | Metal Type |
|---------|---------------------------|----------------|-------------|-----------------|-----------------|------------|
| V2053   | Magma Toilet Paper Holder | Chrome         | 1.2         | 115 x 167 x 115 | 4.5 x 6.6 x 4.5 | Brass      |
| V2054   | Magma Toilet Paper Holder | Brushed Nickel | 1.2         | 115 x 167 x 115 | 4.5 x 6.6 x 4.5 | Brass      |