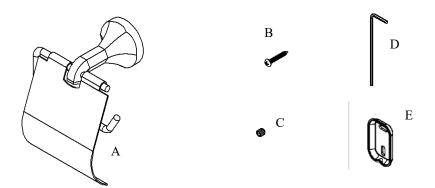

## Volkano Magma Toilet Paper Holder Installation Guide

Code: V2053, V2054

| Parts Included          | QTY |  |
|-------------------------|-----|--|
| A - Toilet Paper Holder | 1   |  |
| B - Screw               | 2   |  |
| C - Set Screw           | 1   |  |
| D - Allen Key           | 1   |  |
| E - Bracket             | 1   |  |