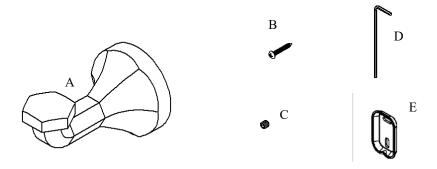

## Volkano Magma Towel Hook Installation Guide

Code: V2213, V2214

| t              |     |  |
|----------------|-----|--|
| Parts Included | QTY |  |
| A - Towel Hook | 1   |  |
| B - Screw      | 2   |  |
| C - Set Screw  | 1   |  |
| D - Allen Key  | 1   |  |
| E - Bracket    | 1   |  |