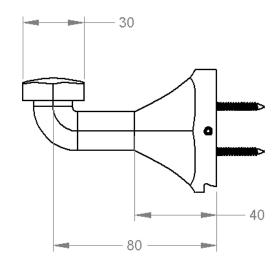

| Model # | Description      | Finish         | Weight (lb) | WxHxD (mm)   | WxHxD (Inches)  | Metal Type |
|---------|------------------|----------------|-------------|--------------|-----------------|------------|
| V2213   | Magma Towel Hook | Chrome         | 0.5         | 60 x 60 x 95 | 2.4 x 2.4 x 3.7 | Brass      |
| V2214   | Magma Towel Hook | Brushed Nickel | 0.5         | 60 x 60 x 95 | 2.4 x 2.4 x 3.7 | Brass      |