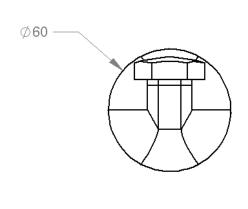

| Model # | Description      | Finish         | Weight (lb) | WxHxD (mm)   | WxHxD (Inches)  | Metal Type |
|---------|------------------|----------------|-------------|--------------|-----------------|------------|
| V2213   | Magma Towel Hook | Chrome         | 0.5         | 60 x 60 x 95 | 2.4 x 2.4 x 3.7 | Brass      |
| V2214   | Magma Towel Hook | Brushed Nickel | 0.5         | 60 x 60 x 95 | 2.4 x 2.4 x 3.7 | Brass      |