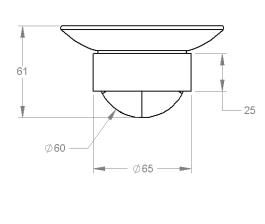

## Volkano Magma Soap Dish Holder Installation Guide Code: V2513, V2514

Parts Included QTY В D A - Soap Dish Holder 1 B - Screw 2 C - Set Screw 1 Е D - Allen Key 1 С 1 E - Bracket A

| Model # | Description            | Finish         | Weight (Ib) | WxHxD (mm)     | WxHxD (Inches)  | Metal Type |
|---------|------------------------|----------------|-------------|----------------|-----------------|------------|
| V2513   | Magma Soap Dish Holder | Chrome         | 1.1         | 108 x 61 x 130 | 4.3 x 2.4 x 5.1 | Brass      |
| V2514   | Magma Soap Dish Holder | Brushed Nickel | 1.1         | 108 x 61 x 130 | 4.3 x 2.4 x 5.1 | Brass      |