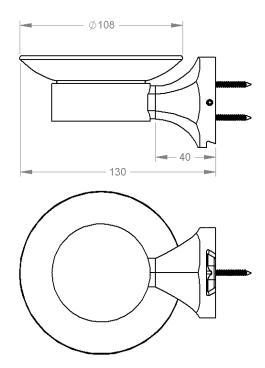

## Volkano Magma Soap Dish Holder Installation Guide Code: V2513, V2514

Parts Included QTY В D A - Soap Dish Holder 1 B - Screw 2 C - Set Screw 1 Е D - Allen Key 1 С 1 E - Bracket A

| Model # | Description            | Finish         | Weight (Ib) | WxHxD (mm)     | WxHxD (Inches)  | Metal Type |
|---------|------------------------|----------------|-------------|----------------|-----------------|------------|
| V2513   | Magma Soap Dish Holder | Chrome         | 1.1         | 108 x 61 x 130 | 4.3 x 2.4 x 5.1 | Brass      |
| V2514   | Magma Soap Dish Holder | Brushed Nickel | 1.1         | 108 x 61 x 130 | 4.3 x 2.4 x 5.1 | Brass      |