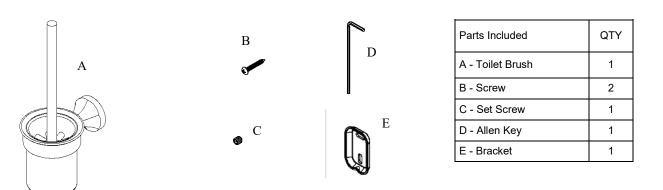

| Model # | Description                     | Finish         | Weight (Ib) | WxHxD (mm)     | WxHxD (Inches)   | Metal Type |
|---------|---------------------------------|----------------|-------------|----------------|------------------|------------|
| V2613   | Magma Wall-Mounted Toilet Brush | Chrome         | 2.2         | 94 x 320 x 146 | 3.7 x 12.6 x 5.7 | Brass      |
| V2614   | Magma Wall-Mounted Toilet Brush | Brushed Nickel | 2.2         | 94 x 320 x 146 | 3.7 x 12.6 x 5.7 | Brass      |