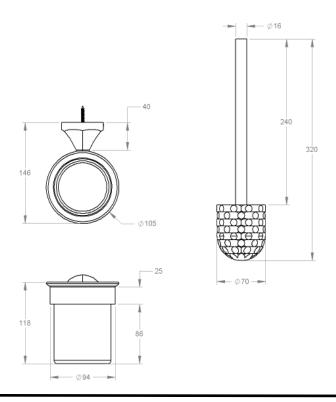

| Model # | Description                     | Finish         | Weight (Ib) | WxHxD (mm)     | WxHxD (Inches)   | Metal Type |
|---------|---------------------------------|----------------|-------------|----------------|------------------|------------|
| V2613   | Magma Wall-Mounted Toilet Brush | Chrome         | 2.2         | 94 x 320 x 146 | 3.7 x 12.6 x 5.7 | Brass      |
| V2614   | Magma Wall-Mounted Toilet Brush | Brushed Nickel | 2.2         | 94 x 320 x 146 | 3.7 x 12.6 x 5.7 | Brass      |