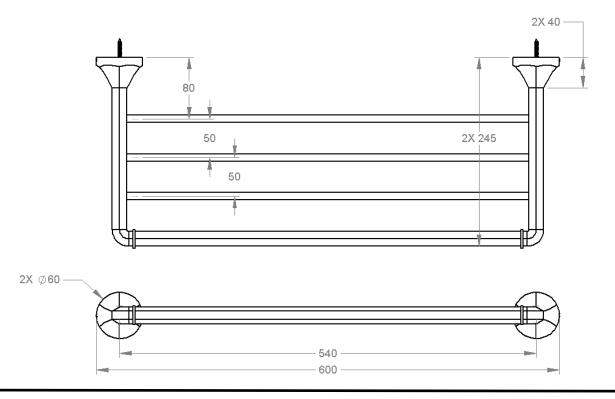

| Mode | lel # | Description       | Finish         | Weight (lb) | WxHxD (mm)     | WxHxD (Inches) | Metal Type |
|------|-------|-------------------|----------------|-------------|----------------|----------------|------------|
| V27  | 713   | Magma Towel Shelf | Chrome         | 3.4         | 600 x 60 x 245 | 24 x 2.4 x 9.6 | Brass      |
| V27  | 714   | Magma Towel Shelf | Brushed Nickel | 3.4         | 600 x 60 x 245 | 24 x 2.4 x 9.6 | Brass      |