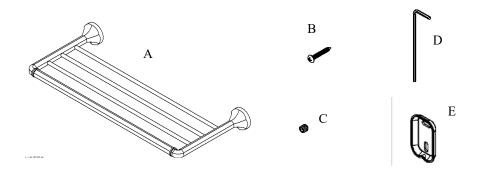

## Volkano Magma Towel Shelf Installation Guide

Code: V2713, V2714

| Parts Included  | QTY |
|-----------------|-----|
| A - Towel Shelf | 1   |
| B - Screw       | 4   |
| C - Set Screw   | 2   |
| D - Allen Key   | 1   |
| E - Bracket     | 2   |