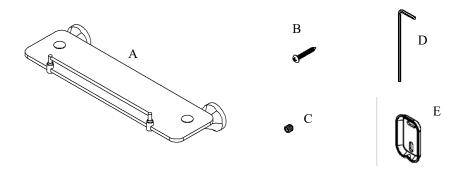

## Volkano Magma Glass Shelf Installation Guide

Code: V2763, V2764

| 4.              |     |
|-----------------|-----|
| Parts Included  | QTY |
| A - Glass Shelf | 1   |
| B - Screw       | 4   |
| C - Set Screw   | 2   |
| D - Allen Key   | 1   |
| E - Bracket     | 2   |
|                 |     |