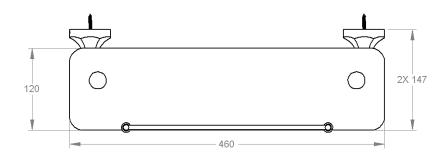

| Model # | Description       | Finish         | Weight (lb) | WxHxD (mm)     | WxHxD (Inches) | Metal Type |
|---------|-------------------|----------------|-------------|----------------|----------------|------------|
| V2763   | Magma Glass Shelf | Chrome         | 4.6         | 460 x 60 x 147 | 18 x 2.4 x 5.8 | Brass      |
| V2764   | Magma Glass Shelf | Brushed Nickel | 4.6         | 460 x 60 x 147 | 18 x 2.4 x 5.8 | Brass      |