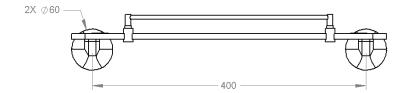

| Model # | Description       | Finish         | Weight (lb) | WxHxD (mm)     | WxHxD (Inches) | Metal Type |
|---------|-------------------|----------------|-------------|----------------|----------------|------------|
| V2763   | Magma Glass Shelf | Chrome         | 4.6         | 460 x 60 x 147 | 18 x 2.4 x 5.8 | Brass      |
| V2764   | Magma Glass Shelf | Brushed Nickel | 4.6         | 460 x 60 x 147 | 18 x 2.4 x 5.8 | Brass      |