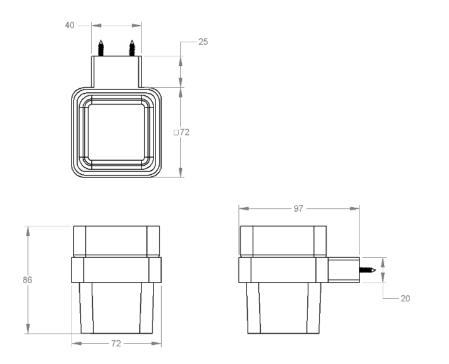

## Volkano Cinder Glass Tumbler Installation Guide Code: V3553, V3554, V3555

| Model # | Description          | Finish         | Weight (lb) | WxHxD (mm)   | WxHxD (Inches) | Metal Type |
|---------|----------------------|----------------|-------------|--------------|----------------|------------|
| V3553   | Cinder Glass Tumbler | Chrome         | 1.2         | 72 x 86 x 97 | 3 x 3.5 x 4    | Brass      |
| V3554   | Cinder Glass Tumbler | Brushed Nickel | 1.2         | 72 x 86 x 97 | 3 x 3.5 x 4    | Brass      |
| V3555   | Cinder Glass Tumbler | Matte Black    | 1.2         | 72 x 86 x 97 | 3 x 3.5 x 4    | Brass      |