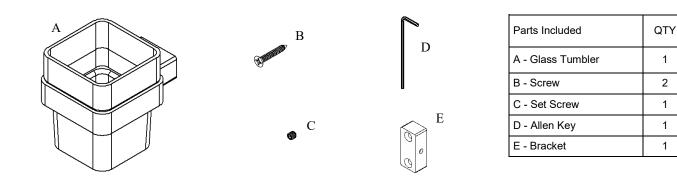

## Volkano Cinder Glass Tumbler Installation Guide Code: V3553, V3554, V3555

| Model # | Description          | Finish         | Weight (lb) | WxHxD (mm)   | WxHxD (Inches) | Metal Type |
|---------|----------------------|----------------|-------------|--------------|----------------|------------|
| V3553   | Cinder Glass Tumbler | Chrome         | 1.2         | 72 x 86 x 97 | 3 x 3.5 x 4    | Brass      |
| V3554   | Cinder Glass Tumbler | Brushed Nickel | 1.2         | 72 x 86 x 97 | 3 x 3.5 x 4    | Brass      |
| V3555   | Cinder Glass Tumbler | Matte Black    | 1.2         | 72 x 86 x 97 | 3 x 3.5 x 4    | Brass      |