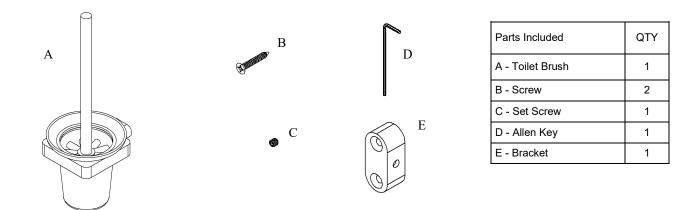

## Volkano Flow Wall-Mounted Toilet Brush Installation Guide Code: V4613, V4614, V4615

| Model # | Description                    | Finish         | Weight (Ib) | WxHxD (mm)      | WxHxD (Inches) | Metal Type |
|---------|--------------------------------|----------------|-------------|-----------------|----------------|------------|
| V4613   | Flow Wall-Mounted Toilet Brush | Chrome         | 2.3         | 116 x 320 x 116 | 4 x 12.5 x 4   | Brass      |
| V4614   | Flow Wall-Mounted Toilet Brush | Brushed Nickel | 2.3         | 116 x 320 x 116 | 4 x 12.5 x 4   | Brass      |
| V4615   | Flow Wall-Mounted Toilet Brush | Matte Black    | 2.3         | 116 x 320 x 116 | 4 x 12.5 x 4   | Brass      |