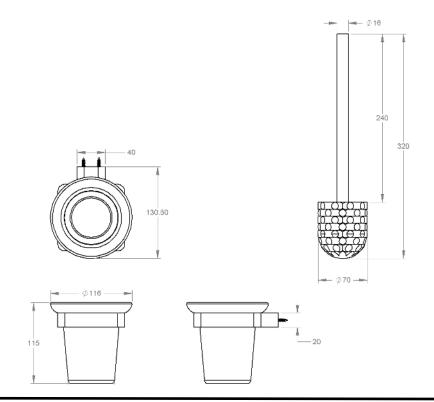

## Volkano Flow Wall-Mounted Toilet Brush Installation Guide Code: V4613, V4614, V4615

| Model # | Description                    | Finish         | Weight (Ib) | WxHxD (mm)      | WxHxD (Inches) | Metal Type |
|---------|--------------------------------|----------------|-------------|-----------------|----------------|------------|
| V4613   | Flow Wall-Mounted Toilet Brush | Chrome         | 2.3         | 116 x 320 x 116 | 4 x 12.5 x 4   | Brass      |
| V4614   | Flow Wall-Mounted Toilet Brush | Brushed Nickel | 2.3         | 116 x 320 x 116 | 4 x 12.5 x 4   | Brass      |
| V4615   | Flow Wall-Mounted Toilet Brush | Matte Black    | 2.3         | 116 x 320 x 116 | 4 x 12.5 x 4   | Brass      |