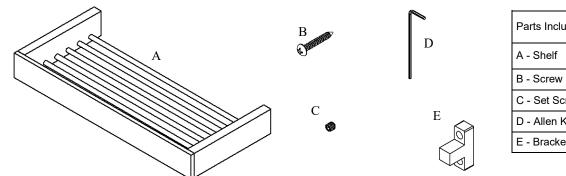

| Parts Included | QTY |
|----------------|-----|
| A - Shelf      | 1   |
| B - Screw      | 4   |
| C - Set Screw  | 2   |
| D - Allen Key  | 1   |
| E - Bracket    | 2   |

| Model # | Description | Finish         | Weight (lb) | WxHxD (mm)     | WxHxD (Inches) | Metal Type |
|---------|-------------|----------------|-------------|----------------|----------------|------------|
| V5713   | Fire Shelf  | Chrome         | 1.5         | 250 x 30 x 113 | 10 x 1 x 4.5   | Brass      |
| V5714   | Fire Shelf  | Brushed Nickel | 1.5         | 250 x 30 x 113 | 10 x 1 x 4.5   | Brass      |
| V5715   | Fire Shelf  | Matte Black    | 1.5         | 250 x 30 x 113 | 10 x 1 x 4.5   | Brass      |