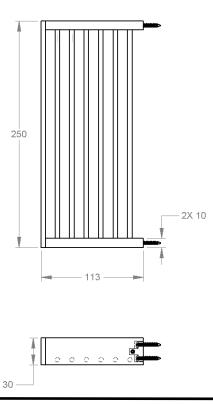

| Parts Included | QTY |
|----------------|-----|
| A - Shelf      | 1   |
| B - Screw      | 4   |
| C - Set Screw  | 2   |
| D - Allen Key  | 1   |
| E - Bracket    | 2   |

| Model # | Description | Finish         | Weight (lb) | WxHxD (mm)     | WxHxD (Inches) | Metal Type |
|---------|-------------|----------------|-------------|----------------|----------------|------------|
| V5713   | Fire Shelf  | Chrome         | 1.5         | 250 x 30 x 113 | 10 x 1 x 4.5   | Brass      |
| V5714   | Fire Shelf  | Brushed Nickel | 1.5         | 250 x 30 x 113 | 10 x 1 x 4.5   | Brass      |
| V5715   | Fire Shelf  | Matte Black    | 1.5         | 250 x 30 x 113 | 10 x 1 x 4.5   | Brass      |