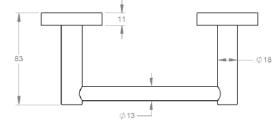

| Model # | Description                      | Finish         | Weight (Ib) | WxHxD (mm)    | WxHxD (Inches)                                   | Metal Type |
|---------|----------------------------------|----------------|-------------|---------------|--------------------------------------------------|------------|
| V62073  | Crater Pivot Toilet Paper Holder | Chrome         | 1           | 196 x 45 x 83 | $7^{23}/_{32} \ge 1^{49}/_{64} \ge 3^{17}/_{64}$ | Brass      |
| V62074  | Crater Pivot Toilet Paper Holder | Brushed Nickel | 1           | 196 x 45 x 83 | $7^{23}/_{32} \ge 1^{49}/_{64} \ge 3^{17}/_{64}$ | Brass      |
| V62075  | Crater Pivot Toilet Paper Holder | Matte Black    | 1           | 196 x 45 x 83 | $7^{23}/_{32} \ge 1^{49}/_{64} \ge 3^{17}/_{64}$ | Brass      |