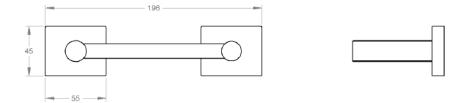

| Model # | Description                      | Finish         | Weight (Ib) | WxHxD (mm)    | WxHxD (Inches)                                   | Metal Type |
|---------|----------------------------------|----------------|-------------|---------------|--------------------------------------------------|------------|
| V62073  | Crater Pivot Toilet Paper Holder | Chrome         | 1           | 196 x 45 x 83 | $7^{23}/_{32} \ge 1^{49}/_{64} \ge 3^{17}/_{64}$ | Brass      |
| V62074  | Crater Pivot Toilet Paper Holder | Brushed Nickel | 1           | 196 x 45 x 83 | $7^{23}/_{32} \ge 1^{49}/_{64} \ge 3^{17}/_{64}$ | Brass      |
| V62075  | Crater Pivot Toilet Paper Holder | Matte Black    | 1           | 196 x 45 x 83 | $7^{23}/_{32} \ge 1^{49}/_{64} \ge 3^{17}/_{64}$ | Brass      |