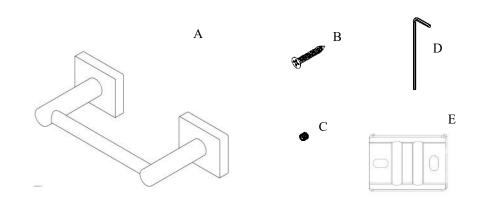

## Volkano Crater Pivot Toilet Paper Holder Installation Guide Code: V62073, V62074, V62075

| Parts Included          | QTY |
|-------------------------|-----|
| A - Toilet Paper Holder | 2   |
| B - Screw               | 4   |
| C - Set Screw           | 2   |
| D - Allen Key           | 1   |
| E - Bracket             | 2   |