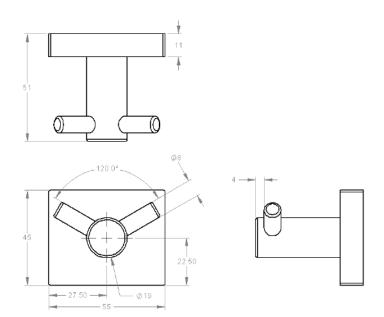

## Volkano Crater Double Towel Hook Installation Guide Code: V62253, V62254, V62255

D

Е

| Model # | Description              | Finish         | Weight (lb) | WxHxD (mm)   | WxHxD (Inches)                                  | Metal Type |
|---------|--------------------------|----------------|-------------|--------------|-------------------------------------------------|------------|
| V62253  | Crater Double Towel Hook | Chrome         | 0.35        | 55 x 45 x 51 | $2^{11}/_{64} \ge 1^{49}/_{64} \ge 2^{1}/_{64}$ | Brass      |
| V622254 | Crater Double Towel Hook | Brushed Nickel | 0.35        | 55 x 45 x 51 | $2^{11}/_{64} \ge 1^{49}/_{64} \ge 2^{1}/_{64}$ | Brass      |
| V622255 | Crater Double Towel Hook | Matte Black    | 0.35        | 55 x 45 x 51 | $2^{11}/_{64} \ge 1^{49}/_{64} \ge 2^{1}/_{64}$ | Brass      |