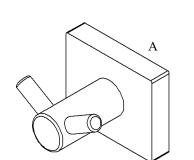

## Volkano Crater Double Towel Hook Installation Guide Code: V62253, V62254, V62255

D

Е

| Model # | Description              | Finish         | Weight (lb) | WxHxD (mm)   | WxHxD (Inches)                                  | Metal Type |
|---------|--------------------------|----------------|-------------|--------------|-------------------------------------------------|------------|
| V62253  | Crater Double Towel Hook | Chrome         | 0.35        | 55 x 45 x 51 | $2^{11}/_{64} \ge 1^{49}/_{64} \ge 2^{1}/_{64}$ | Brass      |
| V622254 | Crater Double Towel Hook | Brushed Nickel | 0.35        | 55 x 45 x 51 | $2^{11}/_{64} \ge 1^{49}/_{64} \ge 2^{1}/_{64}$ | Brass      |
| V622255 | Crater Double Towel Hook | Matte Black    | 0.35        | 55 x 45 x 51 | $2^{11}/_{64} \ge 1^{49}/_{64} \ge 2^{1}/_{64}$ | Brass      |