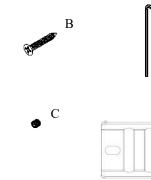

## Volkano Crater Double Towel Hook Installation Guide Code: V62253, V62254, V62255

D

Е

| Model # | Description              | Finish         | Weight (lb) | WxHxD (mm)   | WxHxD (Inches)                                  | Metal Type |
|---------|--------------------------|----------------|-------------|--------------|-------------------------------------------------|------------|
| V62253  | Crater Double Towel Hook | Chrome         | 0.35        | 55 x 45 x 51 | $2^{11}/_{64} \ge 1^{49}/_{64} \ge 2^{1}/_{64}$ | Brass      |
| V622254 | Crater Double Towel Hook | Brushed Nickel | 0.35        | 55 x 45 x 51 | $2^{11}/_{64} \ge 1^{49}/_{64} \ge 2^{1}/_{64}$ | Brass      |
| V622255 | Crater Double Towel Hook | Matte Black    | 0.35        | 55 x 45 x 51 | $2^{11}/_{64} \ge 1^{49}/_{64} \ge 2^{1}/_{64}$ | Brass      |