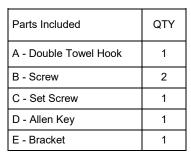

## Volkano Crater Double Towel Hook Installation Guide Code: V62253, V62254, V62255

D

Е

| Model # | Description              | Finish         | Weight (lb) | WxHxD (mm)   | WxHxD (Inches)                                  | Metal Type |
|---------|--------------------------|----------------|-------------|--------------|-------------------------------------------------|------------|
| V62253  | Crater Double Towel Hook | Chrome         | 0.35        | 55 x 45 x 51 | $2^{11}/_{64} \ge 1^{49}/_{64} \ge 2^{1}/_{64}$ | Brass      |
| V622254 | Crater Double Towel Hook | Brushed Nickel | 0.35        | 55 x 45 x 51 | $2^{11}/_{64} \ge 1^{49}/_{64} \ge 2^{1}/_{64}$ | Brass      |
| V622255 | Crater Double Towel Hook | Matte Black    | 0.35        | 55 x 45 x 51 | $2^{11}/_{64} \ge 1^{49}/_{64} \ge 2^{1}/_{64}$ | Brass      |