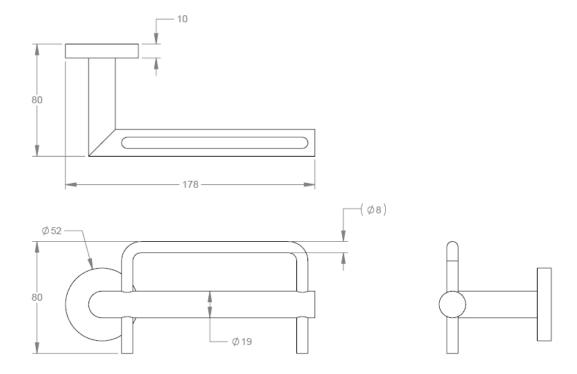

| Model # | Description                | Finish         | Weight (lb) | WxHxD (mm)    | WxHxD (Inches) | Metal Type |
|---------|----------------------------|----------------|-------------|---------------|----------------|------------|
| V63033  | Summit Toilet Paper Holder | Chrome         | 0.4         | 178 x 80 x 80 | 7 x 3.1 x 3.1  | Brass      |
| V63034  | Summit Toilet Paper Holder | Brushed Nickel | 0.4         | 178 x 80 x 80 | 7 x 3.1 x 3.1  | Brass      |
| V63035  | Summit Toilet Paper Holder | Matte Black    | 0.4         | 178 x 80 x 80 | 7 x 3.1 x 3.1  | Brass      |