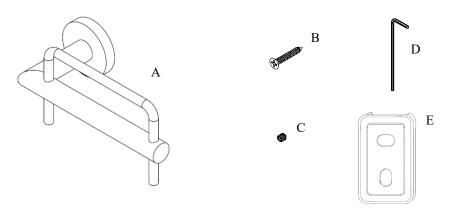

## Volkano Summit Toilet Paper Holder Installation Guide

Code: V63033, V63034, V63035

| Parts Included          | QTY |  |
|-------------------------|-----|--|
| A - Toilet Paper Holder | 1   |  |
| B - Screw               | 2   |  |
| C - Set Screw           | 1   |  |
| D - Allen Key           | 1   |  |
| E - Bracket             | 1   |  |