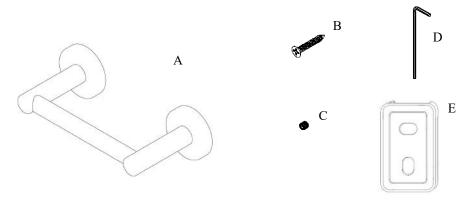

## Volkano Summit Pivot Toilet Paper Holder Installation Guide

Code: V63133, V63134, V63135

| -                       |     |  |
|-------------------------|-----|--|
| Parts Included          | QTY |  |
| A - Toilet Paper Holder | 1   |  |
| B - Screw               | 4   |  |
| C - Set Screw           | 2   |  |
| D - Allen Key           | 1   |  |
| E - Bracket             | 2   |  |
|                         |     |  |