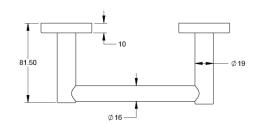

| Model # | Description                      | Finish         | Weight (lb) | WxHxD (mm)      | WxHxD (Inches)                              | Metal Type |
|---------|----------------------------------|----------------|-------------|-----------------|---------------------------------------------|------------|
| V63073  | Summit Pivot Toilet Paper Holder | Chrome         | .9          | 193 x 52 x 81.5 | $7^{19}/_{32} \times 2 \times 3^{13}/_{64}$ | Brass      |
| V63074  | Summit Pivot Toilet Paper Holder | Brushed Nickel | .9          | 193 x 52 x 81.5 | $7^{19}/_{32} \times 2 \times 3^{13}/_{64}$ | Brass      |
| V63075  | Summit Pivot Toilet Paper Holder | Matte Black    | .9          | 193 x 52 x 81.5 | $7^{19}/_{32} \times 2 \times 3^{13}/_{64}$ | Brass      |