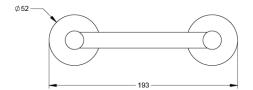

| Model # | Description                      | Finish         | Weight (lb) | WxHxD (mm)      | WxHxD (Inches)                              | Metal Type |
|---------|----------------------------------|----------------|-------------|-----------------|---------------------------------------------|------------|
| V63073  | Summit Pivot Toilet Paper Holder | Chrome         | .9          | 193 x 52 x 81.5 | $7^{19}/_{32} \times 2 \times 3^{13}/_{64}$ | Brass      |
| V63074  | Summit Pivot Toilet Paper Holder | Brushed Nickel | .9          | 193 x 52 x 81.5 | $7^{19}/_{32} \times 2 \times 3^{13}/_{64}$ | Brass      |
| V63075  | Summit Pivot Toilet Paper Holder | Matte Black    | .9          | 193 x 52 x 81.5 | $7^{19}/_{32} \times 2 \times 3^{13}/_{64}$ | Brass      |