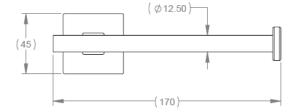

| Model # | Description                   | Finish      | Weight (lb) | WxHxD (mm)    | WxHxD (Inches)  | Metal Type |
|---------|-------------------------------|-------------|-------------|---------------|-----------------|------------|
| V66013  | Heat Toilet Paper Holder (LH) | Chrome      | 0.6         | 170 x 45 x 89 | 6.7 x 1.8 x 3.5 | Brass      |
| V66015  | Heat Toilet Paper Holder (LH) | Matte Black | 0.6         | 170 x 45 x 89 | 6.7 x 1.8 x 3.5 | Brass      |