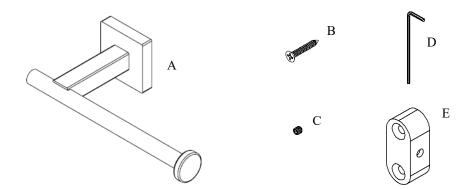

## Volkano Heat Toilet Paper Holder (LH) Installation Guide

Code: V66013, V66015

| Parts Included               | QTY |
|------------------------------|-----|
| A - Toilet Paper Holder (LH) | 1   |
| B - Screw                    | 2   |
| C - Set Screw                | 1   |
| D - Allen Key                | 1   |
| E - Bracket                  | 1   |