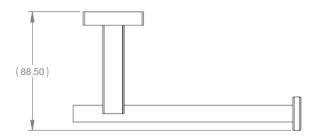

| Model # | Description                   | Finish      | Weight (lb) | WxHxD (mm)    | WxHxD (Inches)  | Metal Type |
|---------|-------------------------------|-------------|-------------|---------------|-----------------|------------|
| V66013  | Heat Toilet Paper Holder (LH) | Chrome      | 0.6         | 170 x 45 x 89 | 6.7 x 1.8 x 3.5 | Brass      |
| V66015  | Heat Toilet Paper Holder (LH) | Matte Black | 0.6         | 170 x 45 x 89 | 6.7 x 1.8 x 3.5 | Brass      |